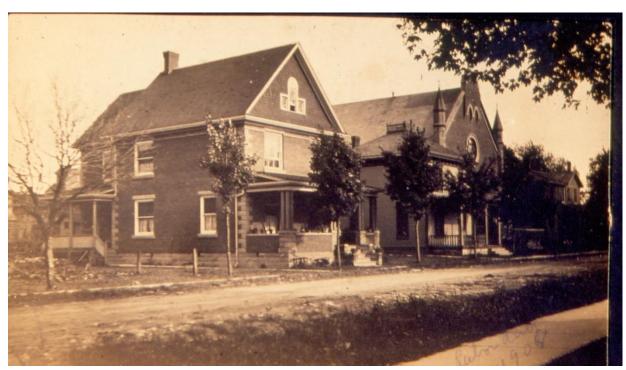

The house at 143 King St. is a two-and-a-half-storey building with a red brick veneer exterior. It features decorative quoined corners and a decorative concrete frieze that runs around the entire house under the eaves. The home has undergone some exterior alterations since it was built. The original windows have all been replaced, and a small porch on the northeast corner of the house has been removed (See Appendices 2 through 4). The unusual arrangement of original windows in the gable on the front of the house may have been Shickluna's own design. (See Appendix 2 and 3). A gabled window has also been added to the upper half storey on the north side (See Appendix 3 where it is absent; the 1979 survey photos do not include the roof on this side). A photograph taken in 1908 shows that the front porch originally had low brick walls, with pillars supported by concrete block bases (See Appendix 2). Since the 1979 survey photos were taken, the brick wall around the porch has been replaced with a modern railing, the porch floor has been replaced with wood, and the pillars have been either replaced or covered though the original block bases remain (See Appendix 3). A covered wooden staircase from the southeast corner of the building has also been removed, though the door to which it led on the second storey is still visible (See Appendix 2).