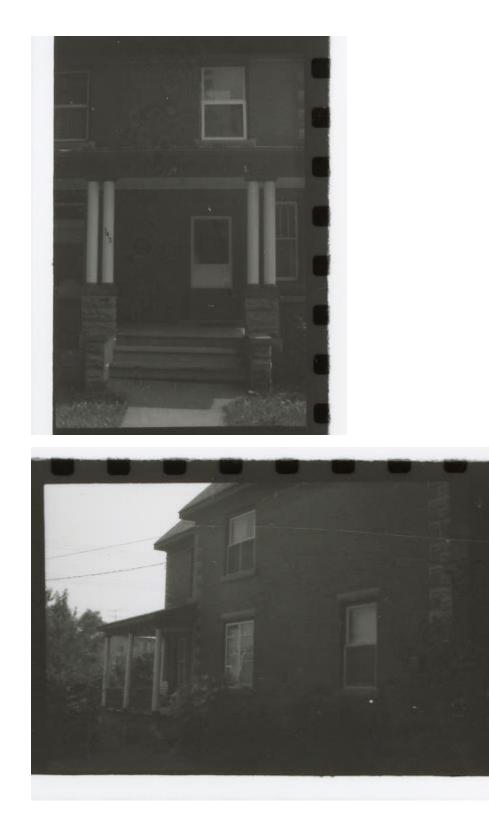

The house at 143 King St. is a two-and-a-half-storey building with a red brick veneer exterior. It features decorative quoined corners and a decorative concrete frieze that runs around the entire house under the eaves. The home has undergone some exterior alterations since it was built. The original windows have all been replaced, and a small porch on the northeast corner of the house has been removed (See Appendices 2 through 4). The unusual arrangement of original windows in the gable on the front of the house may have been Shickluna's own design. (See Appendix 2 and 3). A gabled window has also been added to the upper half storey on the north side (See Appendix 3 where it is absent; the 1979 survey photos do not include the roof on this side). A photograph taken in 1908 shows that the front porch originally had low brick walls, with pillars supported by concrete block bases (See Appendix 2). Since the 1979 survey photos were taken, the brick wall around the porch has been replaced with a modern railing, the porch floor has been replaced with wood, and the pillars have been either replaced or covered though the original block bases remain (See Appendix 3). A covered wooden staircase from the southeast corner of the building has also been removed, though the door to which it led on the second storey is still visible (See Appendix 2).