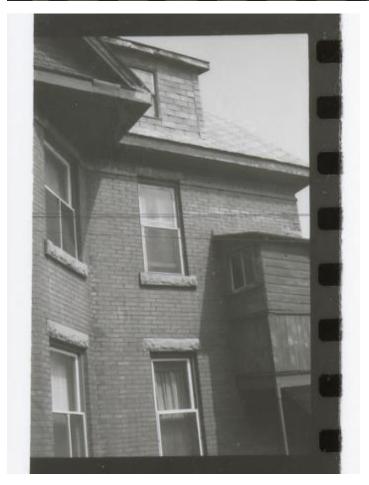

The house at 143 King St. is a two-and-a-half-storey building with a red brick veneer exterior. It features decorative quoined corners and a decorative concrete frieze that runs around the entire house under the eaves. The home has undergone some exterior alterations since it was built. The original windows have all been replaced, and a small porch on the northeast corner of the house has been removed (See Appendices 2 through 4). The unusual arrangement of original windows in the gable on the front of the house may have been Shickluna's own design. (See Appendix 2 and 3). A gabled window has also been added to the upper half storey on the north side (See Appendix 3 where it is absent; the 1979 survey photos do not include the roof on this side). A photograph taken in 1908 shows that the front porch originally had low brick walls, with pillars supported by concrete block bases (See Appendix 2). Since the 1979 survey photos were taken, the brick wall around the porch has been replaced with a modern railing, the porch floor has been replaced with wood, and the pillars have been either replaced or covered though the original block bases remain (See Appendix 3). A covered wooden staircase from the southeast corner of the building has also been removed, though the door to which it led on the second storey is still visible (See Appendix 2).