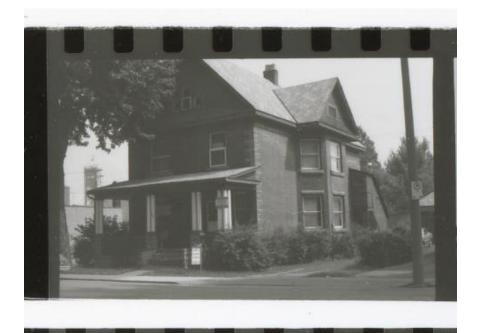

The house at 143 King St. is a two-and-a-half-storey building with a red brick veneer exterior. It features decorative quoined corners and a decorative concrete frieze that runs around the entire house under the eaves. The home has undergone some exterior alterations since it was built. The original windows have all been replaced, and a small porch on the northeast corner of the house has been removed (See Appendices 2 through 4). The unusual arrangement of original windows in the gable on the front of the house may have been Shickluna's own design. (See Appendix 2 and 3). A gabled window has also been added to the upper half storey on the north side (See Appendix 3 where it is absent; the 1979 survey photos do not include the roof on this side). A photograph taken in 1908 shows that the front porch originally had low brick walls, with pillars supported by concrete block bases (See Appendix 2). Since the 1979 survey photos were taken, the brick wall around the porch has been replaced with a modern railing, the porch floor has been replaced with wood, and the pillars have been either replaced or covered though the original block bases remain (See Appendix 3). A covered wooden staircase from the southeast corner of the building has also been removed, though the door to which it led on the second storey is still visible (See Appendix 2).