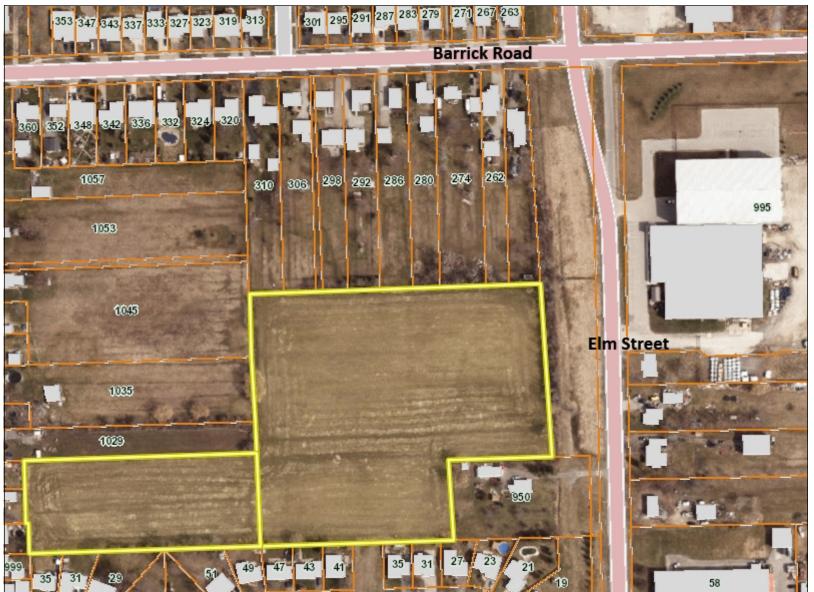

## Niagara Navigator

Appendix A Report 2023-133

Legend

Parcel Fabric

127.0 0 63.50 127.0 Meters

© 2018 – The Regional Municipality of Niagara and its suppliers. All Rights Reserved. Produced (in part) under license from: © 2018 OF THE QUEEN'S PRINTER FOR ONTARIO. ALL RIGHTS RESERVED; © Teranet Enterprises Inc. and its suppliers. All rights reserved. Not a plan of survey; 2006 Air Photos courtesy of First Base Solutions Inc.; 1934 Air Photos courtesy of Brock University.

This map is a user generated static output from an Internet mapping site and is for reference only. Data layers that appear on this map may or may not be accurate, current, or otherwise reliable. This map is not to be used for navigation.

Notes