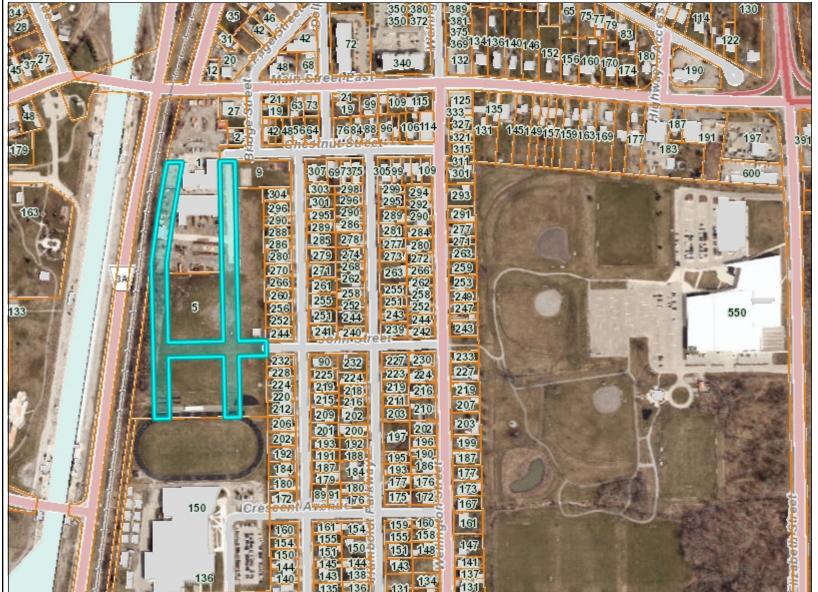

## Niagara Navigator

## Report 2023-244 Appendix A

Legend

Parcel Fabric

254.0 0 127.00 254.0 Meters

© 2018 – The Regional Municipality of Niagara and its suppliers. All Rights Reserved. Produced (in part) under license from: © 2018 OF THE QUEEN'S PRINTER FOR ONTARIO. ALL RIGHTS RESERVED; © Teranet Enterprises Inc. and its suppliers. All rights reserved. Not a plan of survey; 2006 Air Photos courtesy of First Base Solutions Inc.; 1934 Air Photos courtesy of Brock University.

This map is a user generated static output from an Internet mapping site and is for reference only. Data layers that appear on this map may or may not be accurate, current, or otherwise reliable. This map is not to be used for navigation.

Notes