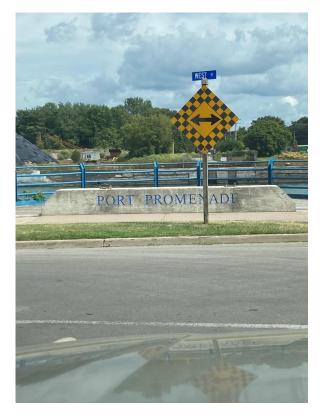

## West Street Signage Report

| Name       | Location         | Description                                                                      |
|------------|------------------|----------------------------------------------------------------------------------|
| WS1<br>WS2 | West Street at   | Double sided sign – Welland Canal Parkway Trail & Historical Sign.               |
|            | Sugarloaf        | Old logo                                                                         |
|            |                  | Poor condition – one side is covered in brown spots, makes it almost unreadable. |
|            | Mast Street at   |                                                                                  |
|            | West Street at   | Concrete Port Promenade Sign.                                                    |
|            | Sugarloaf        | Good condition.                                                                  |
| WS3<br>WS4 | West Street at   | Double sided sign – Welland Canal Parkway Trail & Historical Sign.               |
|            | Adelaide Street  | Old logo                                                                         |
|            |                  | Signs are in good condition.                                                     |
|            | West Street at   | Concrete Port Promenade Sign.                                                    |
|            | Adelaide Street  | Good condition.                                                                  |
| WS5        | West Street at   | Two double sided signs – Welland Canal Parkway Trail & Historical                |
|            | Victoria Street  | Sign.                                                                            |
|            |                  | Old logo                                                                         |
|            |                  | Signs are in poor condition.                                                     |
| WS6        | West Street at   | Large wooden Port Promenade Sign.                                                |
|            | Kent Street      | Fair/fading condition.                                                           |
| WS7        | West Street at   | Harbour Master Building.                                                         |
|            | Charlotte Street | Signage is in decent condition.                                                  |
|            |                  | There is a small sign with our old Port Colborne logo that could                 |
|            |                  | easily be replace.                                                               |
| WS8        | West Street at   | Large stone Port Promenade sign                                                  |
|            | Clarence Street  | Old logo is engraved in the stones.                                              |
|            |                  | Sign is in great condition.                                                      |
| WS9        | West Street,     | Double sided sign – Welland Canal Parkway Trail & Historical Sign.               |
|            | between Clarence | Old logo.                                                                        |
|            | and Charlotte    | Signs are in decent condition.                                                   |
|            | Street           |                                                                                  |
| WS10       | Wood planking    | Planking goes from Victoria to Charlotte Street                                  |
|            | along Canal Wall |                                                                                  |