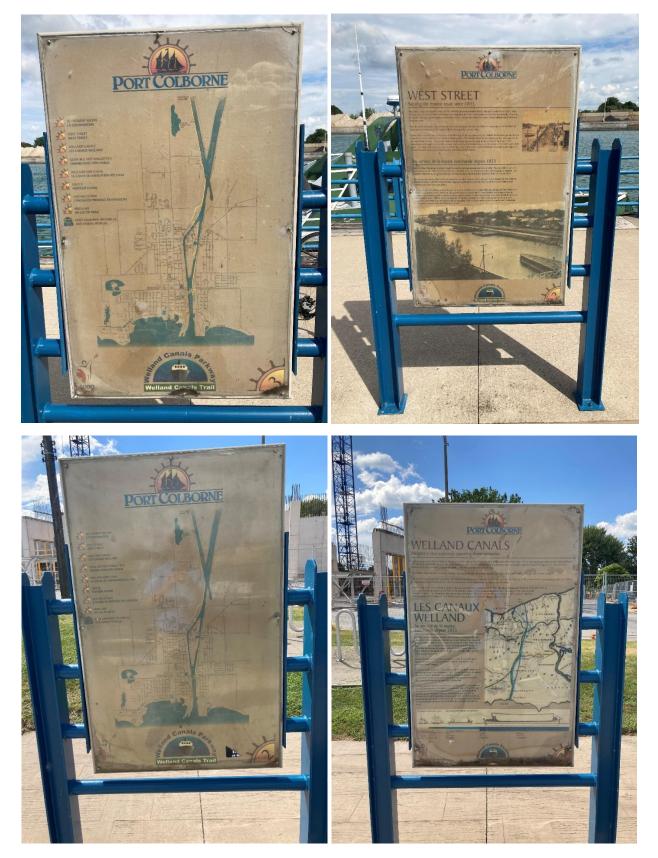

## West Street Signage Report

| Name       | Location         | Description                                                                      |
|------------|------------------|----------------------------------------------------------------------------------|
| WS1<br>WS2 | West Street at   | Double sided sign – Welland Canal Parkway Trail & Historical Sign.               |
|            | Sugarloaf        | Old logo                                                                         |
|            |                  | Poor condition – one side is covered in brown spots, makes it almost unreadable. |
|            | Mast Street at   |                                                                                  |
|            | West Street at   | Concrete Port Promenade Sign.                                                    |
|            | Sugarloaf        | Good condition.                                                                  |
| WS3<br>WS4 | West Street at   | Double sided sign – Welland Canal Parkway Trail & Historical Sign.               |
|            | Adelaide Street  | Old logo                                                                         |
|            |                  | Signs are in good condition.                                                     |
|            | West Street at   | Concrete Port Promenade Sign.                                                    |
|            | Adelaide Street  | Good condition.                                                                  |
| WS5        | West Street at   | Two double sided signs – Welland Canal Parkway Trail & Historical                |
|            | Victoria Street  | Sign.                                                                            |
|            |                  | Old logo                                                                         |
|            |                  | Signs are in poor condition.                                                     |
| WS6        | West Street at   | Large wooden Port Promenade Sign.                                                |
|            | Kent Street      | Fair/fading condition.                                                           |
| WS7        | West Street at   | Harbour Master Building.                                                         |
|            | Charlotte Street | Signage is in decent condition.                                                  |
|            |                  | There is a small sign with our old Port Colborne logo that could                 |
|            |                  | easily be replace.                                                               |
| WS8        | West Street at   | Large stone Port Promenade sign                                                  |
|            | Clarence Street  | Old logo is engraved in the stones.                                              |
|            |                  | Sign is in great condition.                                                      |
| WS9        | West Street,     | Double sided sign – Welland Canal Parkway Trail & Historical Sign.               |
|            | between Clarence | Old logo.                                                                        |
|            | and Charlotte    | Signs are in decent condition.                                                   |
|            | Street           |                                                                                  |
| WS10       | Wood planking    | Planking goes from Victoria to Charlotte Street                                  |
|            | along Canal Wall |                                                                                  |