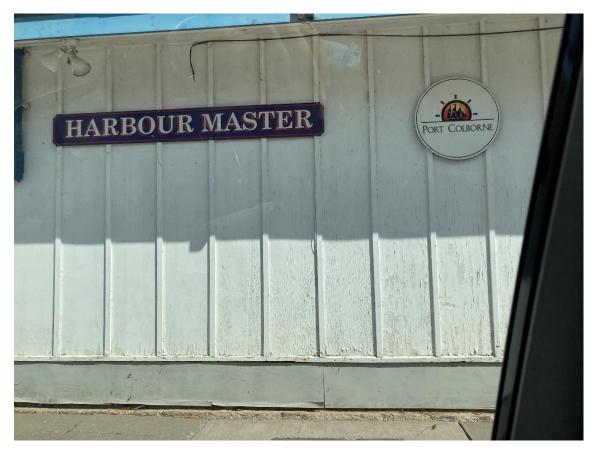

## West Street Signage Report

| Name       | Location         | Description                                                                      |
|------------|------------------|----------------------------------------------------------------------------------|
| WS1<br>WS2 | West Street at   | Double sided sign – Welland Canal Parkway Trail & Historical Sign.               |
|            | Sugarloaf        | Old logo                                                                         |
|            |                  | Poor condition – one side is covered in brown spots, makes it almost unreadable. |
|            | Mast Street at   |                                                                                  |
|            | West Street at   | Concrete Port Promenade Sign.                                                    |
|            | Sugarloaf        | Good condition.                                                                  |
| WS3<br>WS4 | West Street at   | Double sided sign – Welland Canal Parkway Trail & Historical Sign.               |
|            | Adelaide Street  | Old logo                                                                         |
|            |                  | Signs are in good condition.                                                     |
|            | West Street at   | Concrete Port Promenade Sign.                                                    |
|            | Adelaide Street  | Good condition.                                                                  |
| WS5        | West Street at   | Two double sided signs – Welland Canal Parkway Trail & Historical                |
|            | Victoria Street  | Sign.                                                                            |
|            |                  | Old logo                                                                         |
|            |                  | Signs are in poor condition.                                                     |
| WS6        | West Street at   | Large wooden Port Promenade Sign.                                                |
|            | Kent Street      | Fair/fading condition.                                                           |
| WS7        | West Street at   | Harbour Master Building.                                                         |
|            | Charlotte Street | Signage is in decent condition.                                                  |
|            |                  | There is a small sign with our old Port Colborne logo that could                 |
|            |                  | easily be replace.                                                               |
| WS8        | West Street at   | Large stone Port Promenade sign                                                  |
|            | Clarence Street  | Old logo is engraved in the stones.                                              |
|            |                  | Sign is in great condition.                                                      |
| WS9        | West Street,     | Double sided sign – Welland Canal Parkway Trail & Historical Sign.               |
|            | between Clarence | Old logo.                                                                        |
|            | and Charlotte    | Signs are in decent condition.                                                   |
|            | Street           |                                                                                  |
| WS10       | Wood planking    | Planking goes from Victoria to Charlotte Street                                  |
|            | along Canal Wall |                                                                                  |