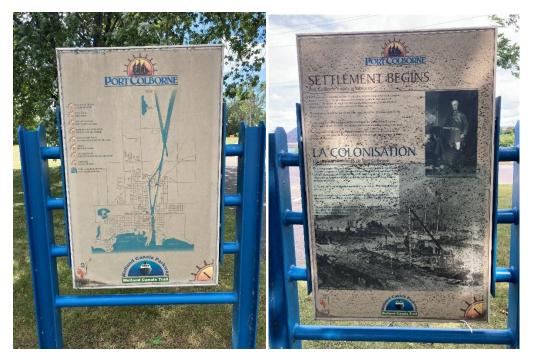

## West Street Signage Report

| Name       | Location         | Description                                                                      |
|------------|------------------|----------------------------------------------------------------------------------|
| WS1<br>WS2 | West Street at   | Double sided sign – Welland Canal Parkway Trail & Historical Sign.               |
|            | Sugarloaf        | Old logo                                                                         |
|            |                  | Poor condition – one side is covered in brown spots, makes it almost unreadable. |
|            | Mast Street at   |                                                                                  |
|            | West Street at   | Concrete Port Promenade Sign.                                                    |
|            | Sugarloaf        | Good condition.                                                                  |
| WS3<br>WS4 | West Street at   | Double sided sign – Welland Canal Parkway Trail & Historical Sign.               |
|            | Adelaide Street  | Old logo                                                                         |
|            |                  | Signs are in good condition.                                                     |
|            | West Street at   | Concrete Port Promenade Sign.                                                    |
|            | Adelaide Street  | Good condition.                                                                  |
| WS5        | West Street at   | Two double sided signs – Welland Canal Parkway Trail & Historical                |
|            | Victoria Street  | Sign.                                                                            |
|            |                  | Old logo                                                                         |
|            |                  | Signs are in poor condition.                                                     |
| WS6        | West Street at   | Large wooden Port Promenade Sign.                                                |
|            | Kent Street      | Fair/fading condition.                                                           |
| WS7        | West Street at   | Harbour Master Building.                                                         |
|            | Charlotte Street | Signage is in decent condition.                                                  |
|            |                  | There is a small sign with our old Port Colborne logo that could                 |
|            |                  | easily be replace.                                                               |
| WS8        | West Street at   | Large stone Port Promenade sign                                                  |
|            | Clarence Street  | Old logo is engraved in the stones.                                              |
|            |                  | Sign is in great condition.                                                      |
| WS9        | West Street,     | Double sided sign – Welland Canal Parkway Trail & Historical Sign.               |
|            | between Clarence | Old logo.                                                                        |
|            | and Charlotte    | Signs are in decent condition.                                                   |
|            | Street           |                                                                                  |
| WS10       | Wood planking    | Planking goes from Victoria to Charlotte Street                                  |
|            | along Canal Wall |                                                                                  |