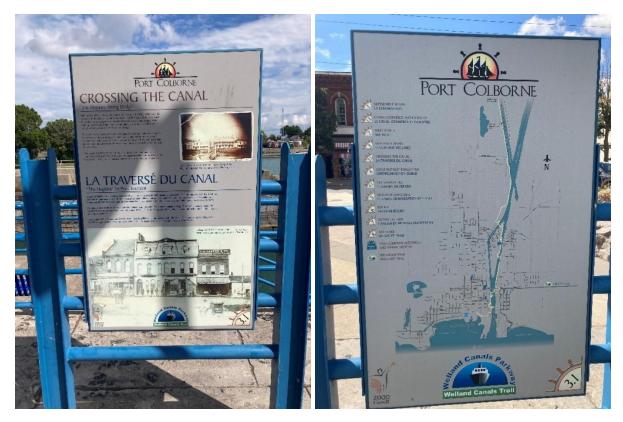

## West Street Signage Report

| Name       | Location         | Description                                                                      |
|------------|------------------|----------------------------------------------------------------------------------|
| WS1<br>WS2 | West Street at   | Double sided sign – Welland Canal Parkway Trail & Historical Sign.               |
|            | Sugarloaf        | Old logo                                                                         |
|            |                  | Poor condition – one side is covered in brown spots, makes it almost unreadable. |
|            | Mast Street at   |                                                                                  |
|            | West Street at   | Concrete Port Promenade Sign.                                                    |
|            | Sugarloaf        | Good condition.                                                                  |
| WS3<br>WS4 | West Street at   | Double sided sign – Welland Canal Parkway Trail & Historical Sign.               |
|            | Adelaide Street  | Old logo                                                                         |
|            |                  | Signs are in good condition.                                                     |
|            | West Street at   | Concrete Port Promenade Sign.                                                    |
|            | Adelaide Street  | Good condition.                                                                  |
| WS5        | West Street at   | Two double sided signs – Welland Canal Parkway Trail & Historical                |
|            | Victoria Street  | Sign.                                                                            |
|            |                  | Old logo                                                                         |
|            |                  | Signs are in poor condition.                                                     |
| WS6        | West Street at   | Large wooden Port Promenade Sign.                                                |
|            | Kent Street      | Fair/fading condition.                                                           |
| WS7        | West Street at   | Harbour Master Building.                                                         |
|            | Charlotte Street | Signage is in decent condition.                                                  |
|            |                  | There is a small sign with our old Port Colborne logo that could                 |
|            |                  | easily be replace.                                                               |
| WS8        | West Street at   | Large stone Port Promenade sign                                                  |
|            | Clarence Street  | Old logo is engraved in the stones.                                              |
|            |                  | Sign is in great condition.                                                      |
| WS9        | West Street,     | Double sided sign – Welland Canal Parkway Trail & Historical Sign.               |
|            | between Clarence | Old logo.                                                                        |
|            | and Charlotte    | Signs are in decent condition.                                                   |
|            | Street           |                                                                                  |
| WS10       | Wood planking    | Planking goes from Victoria to Charlotte Street                                  |
|            | along Canal Wall |                                                                                  |