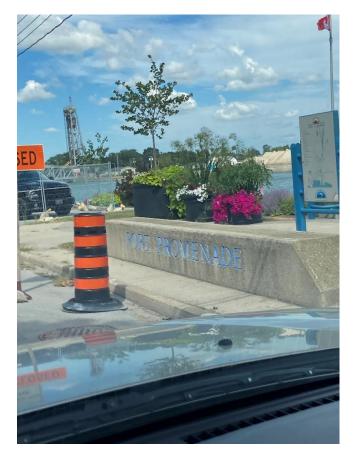

## West Street Signage Report

| Name       | Location         | Description                                                                      |
|------------|------------------|----------------------------------------------------------------------------------|
| WS1<br>WS2 | West Street at   | Double sided sign – Welland Canal Parkway Trail & Historical Sign.               |
|            | Sugarloaf        | Old logo                                                                         |
|            |                  | Poor condition – one side is covered in brown spots, makes it almost unreadable. |
|            | Mast Street at   |                                                                                  |
|            | West Street at   | Concrete Port Promenade Sign.                                                    |
|            | Sugarloaf        | Good condition.                                                                  |
| WS3<br>WS4 | West Street at   | Double sided sign – Welland Canal Parkway Trail & Historical Sign.               |
|            | Adelaide Street  | Old logo                                                                         |
|            |                  | Signs are in good condition.                                                     |
|            | West Street at   | Concrete Port Promenade Sign.                                                    |
|            | Adelaide Street  | Good condition.                                                                  |
| WS5        | West Street at   | Two double sided signs – Welland Canal Parkway Trail & Historical                |
|            | Victoria Street  | Sign.                                                                            |
|            |                  | Old logo                                                                         |
|            |                  | Signs are in poor condition.                                                     |
| WS6        | West Street at   | Large wooden Port Promenade Sign.                                                |
|            | Kent Street      | Fair/fading condition.                                                           |
| WS7        | West Street at   | Harbour Master Building.                                                         |
|            | Charlotte Street | Signage is in decent condition.                                                  |
|            |                  | There is a small sign with our old Port Colborne logo that could                 |
|            |                  | easily be replace.                                                               |
| WS8        | West Street at   | Large stone Port Promenade sign                                                  |
|            | Clarence Street  | Old logo is engraved in the stones.                                              |
|            |                  | Sign is in great condition.                                                      |
| WS9        | West Street,     | Double sided sign – Welland Canal Parkway Trail & Historical Sign.               |
|            | between Clarence | Old logo.                                                                        |
|            | and Charlotte    | Signs are in decent condition.                                                   |
|            | Street           |                                                                                  |
| WS10       | Wood planking    | Planking goes from Victoria to Charlotte Street                                  |
|            | along Canal Wall |                                                                                  |