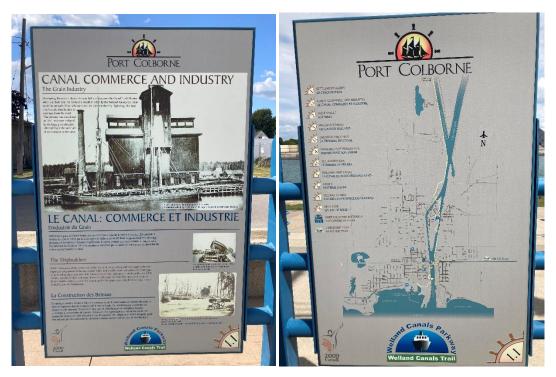

## West Street Signage Report

| Name       | Location         | Description                                                                      |
|------------|------------------|----------------------------------------------------------------------------------|
| WS1<br>WS2 | West Street at   | Double sided sign – Welland Canal Parkway Trail & Historical Sign.               |
|            | Sugarloaf        | Old logo                                                                         |
|            |                  | Poor condition – one side is covered in brown spots, makes it almost unreadable. |
|            | Mast Street at   |                                                                                  |
|            | West Street at   | Concrete Port Promenade Sign.                                                    |
|            | Sugarloaf        | Good condition.                                                                  |
| WS3<br>WS4 | West Street at   | Double sided sign – Welland Canal Parkway Trail & Historical Sign.               |
|            | Adelaide Street  | Old logo                                                                         |
|            |                  | Signs are in good condition.                                                     |
|            | West Street at   | Concrete Port Promenade Sign.                                                    |
|            | Adelaide Street  | Good condition.                                                                  |
| WS5        | West Street at   | Two double sided signs – Welland Canal Parkway Trail & Historical                |
|            | Victoria Street  | Sign.                                                                            |
|            |                  | Old logo                                                                         |
|            |                  | Signs are in poor condition.                                                     |
| WS6        | West Street at   | Large wooden Port Promenade Sign.                                                |
|            | Kent Street      | Fair/fading condition.                                                           |
| WS7        | West Street at   | Harbour Master Building.                                                         |
|            | Charlotte Street | Signage is in decent condition.                                                  |
|            |                  | There is a small sign with our old Port Colborne logo that could                 |
|            |                  | easily be replace.                                                               |
| WS8        | West Street at   | Large stone Port Promenade sign                                                  |
|            | Clarence Street  | Old logo is engraved in the stones.                                              |
|            |                  | Sign is in great condition.                                                      |
| WS9        | West Street,     | Double sided sign – Welland Canal Parkway Trail & Historical Sign.               |
|            | between Clarence | Old logo.                                                                        |
|            | and Charlotte    | Signs are in decent condition.                                                   |
|            | Street           |                                                                                  |
| WS10       | Wood planking    | Planking goes from Victoria to Charlotte Street                                  |
|            | along Canal Wall |                                                                                  |