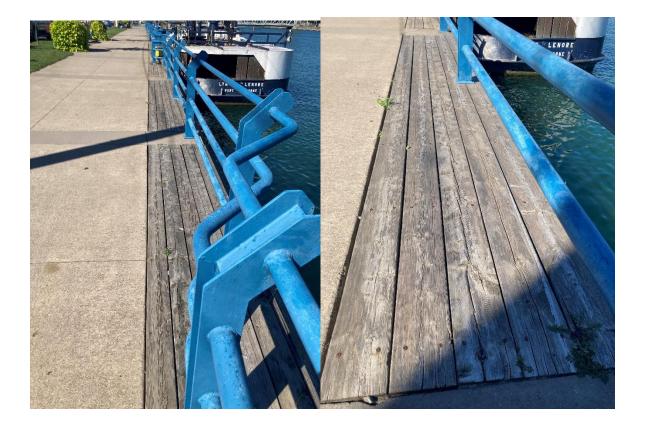

## West Street Signage Report

| Name       | Location         | Description                                                                      |
|------------|------------------|----------------------------------------------------------------------------------|
| WS1<br>WS2 | West Street at   | Double sided sign – Welland Canal Parkway Trail & Historical Sign.               |
|            | Sugarloaf        | Old logo                                                                         |
|            |                  | Poor condition – one side is covered in brown spots, makes it almost unreadable. |
|            | Mast Street at   |                                                                                  |
|            | West Street at   | Concrete Port Promenade Sign.                                                    |
|            | Sugarloaf        | Good condition.                                                                  |
| WS3<br>WS4 | West Street at   | Double sided sign – Welland Canal Parkway Trail & Historical Sign.               |
|            | Adelaide Street  | Old logo                                                                         |
|            |                  | Signs are in good condition.                                                     |
|            | West Street at   | Concrete Port Promenade Sign.                                                    |
|            | Adelaide Street  | Good condition.                                                                  |
| WS5        | West Street at   | Two double sided signs – Welland Canal Parkway Trail & Historical                |
|            | Victoria Street  | Sign.                                                                            |
|            |                  | Old logo                                                                         |
|            |                  | Signs are in poor condition.                                                     |
| WS6        | West Street at   | Large wooden Port Promenade Sign.                                                |
|            | Kent Street      | Fair/fading condition.                                                           |
| WS7        | West Street at   | Harbour Master Building.                                                         |
|            | Charlotte Street | Signage is in decent condition.                                                  |
|            |                  | There is a small sign with our old Port Colborne logo that could                 |
|            |                  | easily be replace.                                                               |
| WS8        | West Street at   | Large stone Port Promenade sign                                                  |
|            | Clarence Street  | Old logo is engraved in the stones.                                              |
|            |                  | Sign is in great condition.                                                      |
| WS9        | West Street,     | Double sided sign – Welland Canal Parkway Trail & Historical Sign.               |
|            | between Clarence | Old logo.                                                                        |
|            | and Charlotte    | Signs are in decent condition.                                                   |
|            | Street           |                                                                                  |
| WS10       | Wood planking    | Planking goes from Victoria to Charlotte Street                                  |
|            | along Canal Wall |                                                                                  |