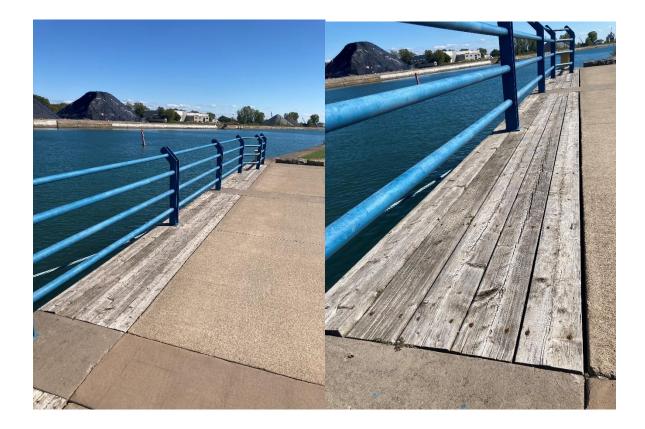

## West Street Signage Report

| Name       | Location         | Description                                                                      |
|------------|------------------|----------------------------------------------------------------------------------|
| WS1<br>WS2 | West Street at   | Double sided sign – Welland Canal Parkway Trail & Historical Sign.               |
|            | Sugarloaf        | Old logo                                                                         |
|            |                  | Poor condition – one side is covered in brown spots, makes it almost unreadable. |
|            | Mast Street at   |                                                                                  |
|            | West Street at   | Concrete Port Promenade Sign.                                                    |
|            | Sugarloaf        | Good condition.                                                                  |
| WS3<br>WS4 | West Street at   | Double sided sign – Welland Canal Parkway Trail & Historical Sign.               |
|            | Adelaide Street  | Old logo                                                                         |
|            |                  | Signs are in good condition.                                                     |
|            | West Street at   | Concrete Port Promenade Sign.                                                    |
|            | Adelaide Street  | Good condition.                                                                  |
| WS5        | West Street at   | Two double sided signs – Welland Canal Parkway Trail & Historical                |
|            | Victoria Street  | Sign.                                                                            |
|            |                  | Old logo                                                                         |
|            |                  | Signs are in poor condition.                                                     |
| WS6        | West Street at   | Large wooden Port Promenade Sign.                                                |
|            | Kent Street      | Fair/fading condition.                                                           |
| WS7        | West Street at   | Harbour Master Building.                                                         |
|            | Charlotte Street | Signage is in decent condition.                                                  |
|            |                  | There is a small sign with our old Port Colborne logo that could                 |
|            |                  | easily be replace.                                                               |
| WS8        | West Street at   | Large stone Port Promenade sign                                                  |
|            | Clarence Street  | Old logo is engraved in the stones.                                              |
|            |                  | Sign is in great condition.                                                      |
| WS9        | West Street,     | Double sided sign – Welland Canal Parkway Trail & Historical Sign.               |
|            | between Clarence | Old logo.                                                                        |
|            | and Charlotte    | Signs are in decent condition.                                                   |
|            | Street           |                                                                                  |
| WS10       | Wood planking    | Planking goes from Victoria to Charlotte Street                                  |
|            | along Canal Wall |                                                                                  |