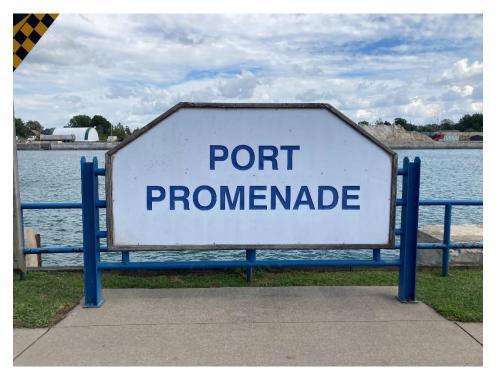

## West Street Signage Report

| Name       | Location         | Description                                                                      |
|------------|------------------|----------------------------------------------------------------------------------|
| WS1<br>WS2 | West Street at   | Double sided sign – Welland Canal Parkway Trail & Historical Sign.               |
|            | Sugarloaf        | Old logo                                                                         |
|            |                  | Poor condition – one side is covered in brown spots, makes it almost unreadable. |
|            | Mast Street at   |                                                                                  |
|            | West Street at   | Concrete Port Promenade Sign.                                                    |
|            | Sugarloaf        | Good condition.                                                                  |
| WS3<br>WS4 | West Street at   | Double sided sign – Welland Canal Parkway Trail & Historical Sign.               |
|            | Adelaide Street  | Old logo                                                                         |
|            |                  | Signs are in good condition.                                                     |
|            | West Street at   | Concrete Port Promenade Sign.                                                    |
|            | Adelaide Street  | Good condition.                                                                  |
| WS5        | West Street at   | Two double sided signs – Welland Canal Parkway Trail & Historical                |
|            | Victoria Street  | Sign.                                                                            |
|            |                  | Old logo                                                                         |
|            |                  | Signs are in poor condition.                                                     |
| WS6        | West Street at   | Large wooden Port Promenade Sign.                                                |
|            | Kent Street      | Fair/fading condition.                                                           |
| WS7        | West Street at   | Harbour Master Building.                                                         |
|            | Charlotte Street | Signage is in decent condition.                                                  |
|            |                  | There is a small sign with our old Port Colborne logo that could                 |
|            |                  | easily be replace.                                                               |
| WS8        | West Street at   | Large stone Port Promenade sign                                                  |
|            | Clarence Street  | Old logo is engraved in the stones.                                              |
|            |                  | Sign is in great condition.                                                      |
| WS9        | West Street,     | Double sided sign – Welland Canal Parkway Trail & Historical Sign.               |
|            | between Clarence | Old logo.                                                                        |
|            | and Charlotte    | Signs are in decent condition.                                                   |
|            | Street           |                                                                                  |
| WS10       | Wood planking    | Planking goes from Victoria to Charlotte Street                                  |
|            | along Canal Wall |                                                                                  |