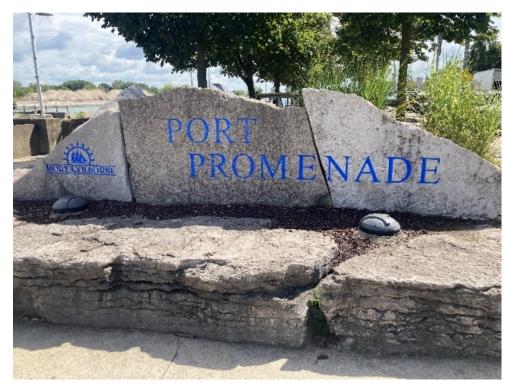

## West Street Signage Report

| Name       | Location         | Description                                                                      |
|------------|------------------|----------------------------------------------------------------------------------|
| WS1<br>WS2 | West Street at   | Double sided sign – Welland Canal Parkway Trail & Historical Sign.               |
|            | Sugarloaf        | Old logo                                                                         |
|            |                  | Poor condition – one side is covered in brown spots, makes it almost unreadable. |
|            | Mast Street at   |                                                                                  |
|            | West Street at   | Concrete Port Promenade Sign.                                                    |
|            | Sugarloaf        | Good condition.                                                                  |
| WS3<br>WS4 | West Street at   | Double sided sign – Welland Canal Parkway Trail & Historical Sign.               |
|            | Adelaide Street  | Old logo                                                                         |
|            |                  | Signs are in good condition.                                                     |
|            | West Street at   | Concrete Port Promenade Sign.                                                    |
|            | Adelaide Street  | Good condition.                                                                  |
| WS5        | West Street at   | Two double sided signs – Welland Canal Parkway Trail & Historical                |
|            | Victoria Street  | Sign.                                                                            |
|            |                  | Old logo                                                                         |
|            |                  | Signs are in poor condition.                                                     |
| WS6        | West Street at   | Large wooden Port Promenade Sign.                                                |
|            | Kent Street      | Fair/fading condition.                                                           |
| WS7        | West Street at   | Harbour Master Building.                                                         |
|            | Charlotte Street | Signage is in decent condition.                                                  |
|            |                  | There is a small sign with our old Port Colborne logo that could                 |
|            |                  | easily be replace.                                                               |
| WS8        | West Street at   | Large stone Port Promenade sign                                                  |
|            | Clarence Street  | Old logo is engraved in the stones.                                              |
|            |                  | Sign is in great condition.                                                      |
| WS9        | West Street,     | Double sided sign – Welland Canal Parkway Trail & Historical Sign.               |
|            | between Clarence | Old logo.                                                                        |
|            | and Charlotte    | Signs are in decent condition.                                                   |
|            | Street           |                                                                                  |
| WS10       | Wood planking    | Planking goes from Victoria to Charlotte Street                                  |
|            | along Canal Wall |                                                                                  |