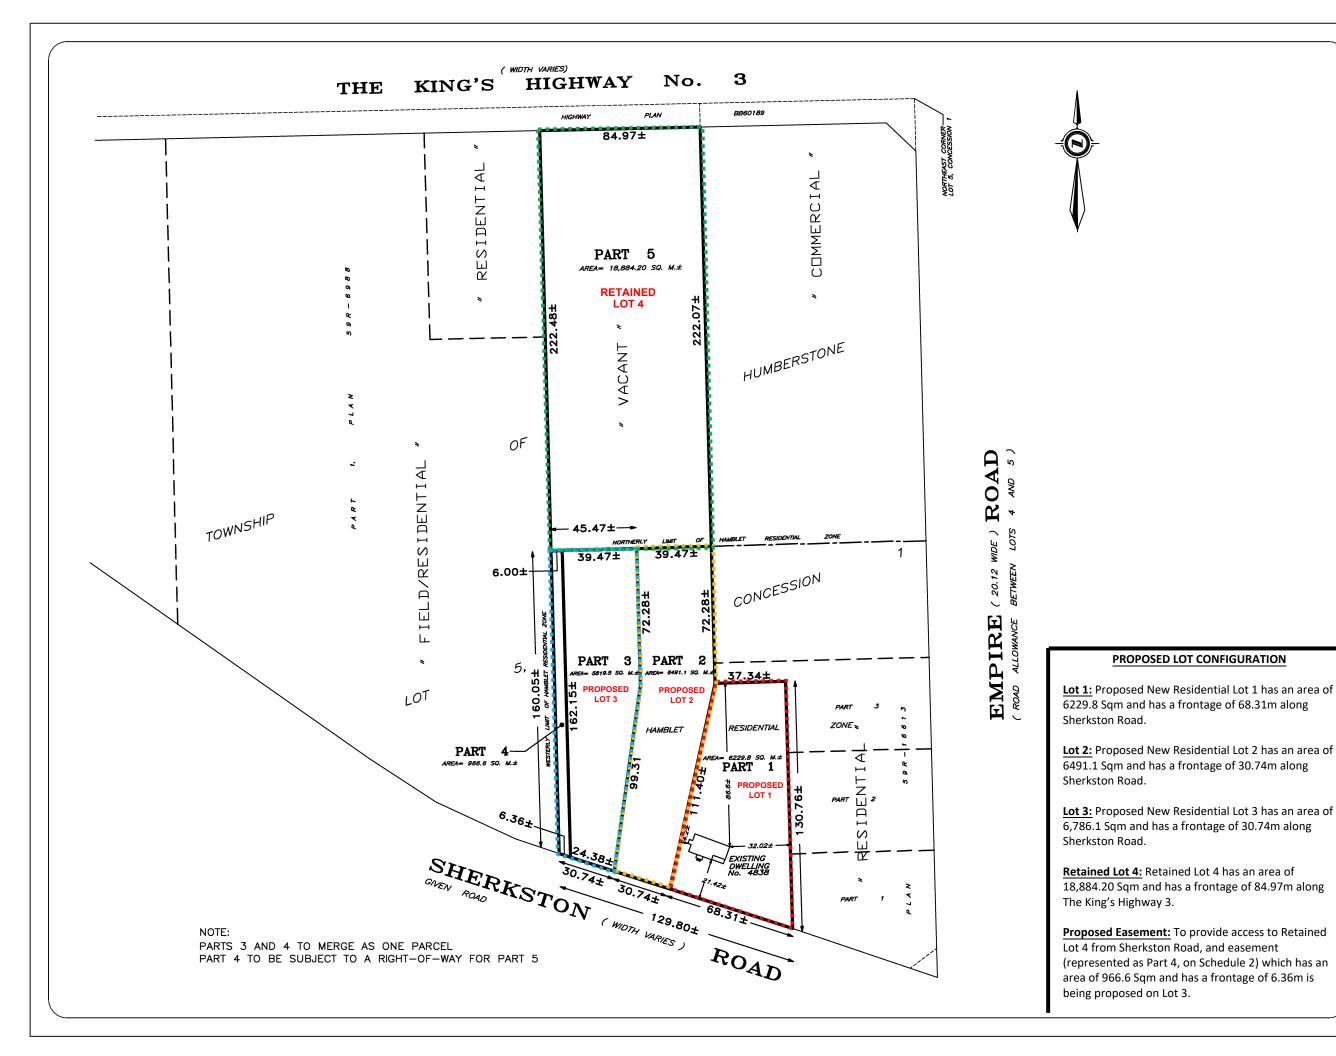

## **SCOPE OF WORK**

**PROPOSAL TO CREATE 3** NEW LOTS

## **GENERAL NOTES**

SITE PLAN EXTRACTED FROM THE SURVEY PREPARED BY THE SUDA & MALESZYK SURVEYING INC., PREPARED IN SUPPORT OF THE PROPOSED APPLICATION

## SHEET TITLE

SITE PLAN (Metric)

**REGION: HUMBERSTONE** 4838 SHERKSTON RD

SHEET A

PROJECT OCT 2023

Lot 2: Proposed New Residential Lot 2 has an area of

Lot 3: Proposed New Residential Lot 3 has an area of

Proposed Easement: To provide access to Retained (represented as Part 4, on Schedule 2) which has an