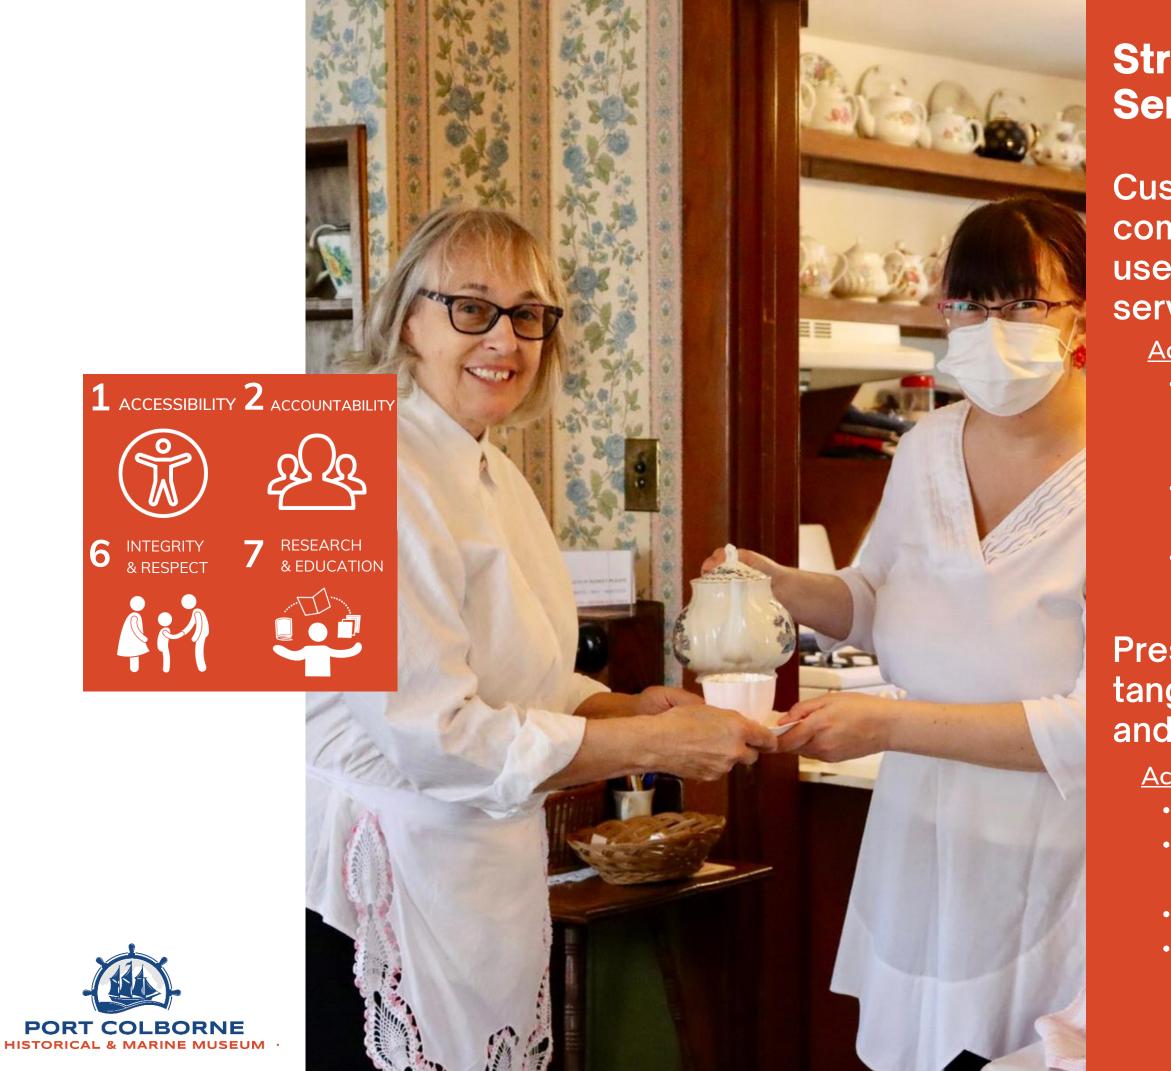

#### Strategic Goal: Serve & Preserve

Customer Service - Creating effective communication networks to determine user needs and tailor accessible services.

- Action Items:
- Prioritize creating accessible content through digitization and online engaging programs and services.
- Create opportunities to ask the community what they want
- Ensure programming and facilities are accessible

# Preservation: Acting as caretakers of tangible and intangible arts, culture, and heritage assests.

- Action Items:
- Increase efforts to digitize the collection
- Continue to adhere to the Museum's Collection Management Policy
- Offer specific volunteer training as needed.
- Offer spaces for arts and culture exhibits and programming