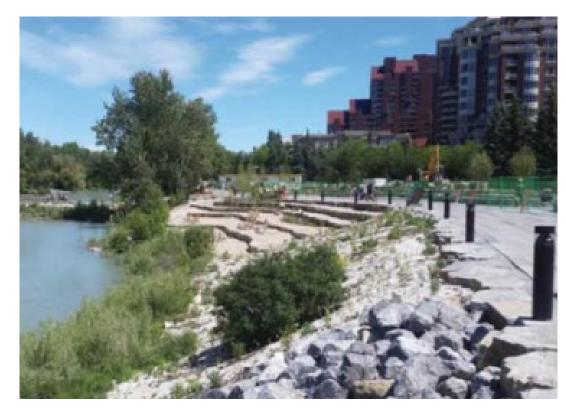

# Raised Promenade and Bike Path

West Eau Claire, Calgary

Permanent on-site infrastructure incorporating a multi-use pathway elevated above flood event levels

### **Stepped Terrace**

West Eau Claire, Calgary

Permanent on-site infrastructure, utilizing earthwork, berms and reinforced terraces to mitigate flooding events

### Flood Wall and Bench

Flood Bench

Pedestrian Entry Points

Flood Wall

West Eau Claire, Calgary