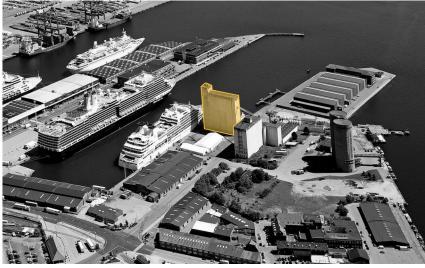

### **Retrofitting the Grain Terminal**

Former Grain Silo at A
Inner Nordhavn (2012)

### **Retrofitting the Grain Terminal**

The Silo, Nordhavn