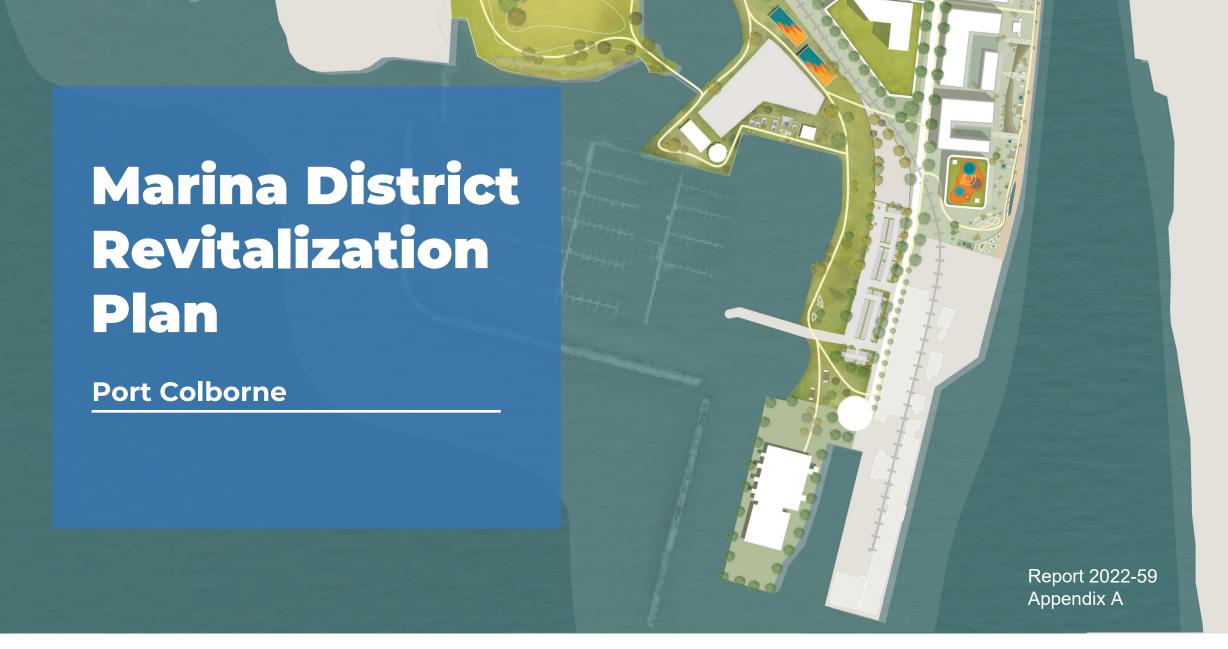

# BUILDINGA COMMUNTY AROUND THE WATERFRONT CENTER



### **Guiding Principles**





**Multi- Use Trail** 

**King Street Public Realm** 

**Sugarloaf Marina** 

**Promenade & Waterfront Centre** 



**Retrofitting the Grain Terminal** 



### **Retrofitting the Grain Terminal**



Former Grain Silo at A
Inner Nordhavn (2012)





### **Retrofitting the Grain Terminal**







The Silo, Nordhavn

# FLOOD MITIGATION STRATEGIES



# Raised Promenade and Bike Path



West Eau Claire, Calgary

Permanent on-site infrastructure incorporating a multi-use pathway elevated above flood event levels



### **Stepped Terrace**



West Eau Claire, Calgary

Permanent on-site infrastructure, utilizing earthwork, berms and reinforced terraces to mitigate flooding events



### Flood Wall and Bench