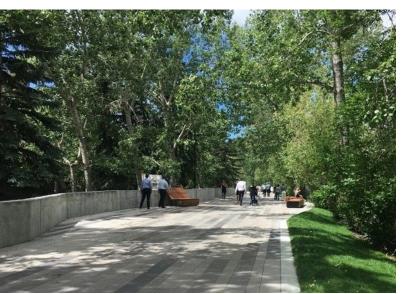

# Raised Promenade and Bike Path

West Eau Claire, Calgary

Permanent on-site infrastructure incorporating a multi-use pathway elevated above flood event levels