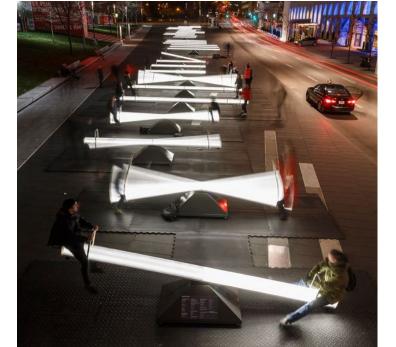

### REFERENCES (L to R)

- SWA Group. (n.d.). Sava Promenada at the Belgrade Waterfront.
- Jenna McKnight. (2015). Designers create winter installation for Montreal featuring 30 glowing seesaws.
- Bernard Louis De Koven. (2017). The Bench Visions of Art at Play.

**Interactive Activities** 