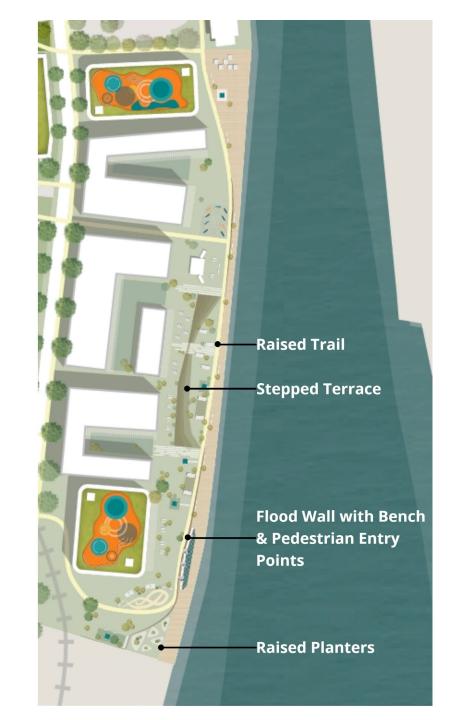

# Raised Promenade and Bike Path

West Eau Claire, Calgary

Permanent on-site infrastructure incorporating a multi-use pathway elevated above flood event levels

### **Stepped Terrace**

West Eau Claire, Calgary

Permanent on-site infrastructure, utilizing earthwork, berms and reinforced terraces to mitigate flooding events

### Flood Wall and Bench

Flood Bench

Pedestrian Entry Points

Flood Wall

West Eau Claire, Calgary

### **Raised Planters**

Stone planters work as temporary flood barriers