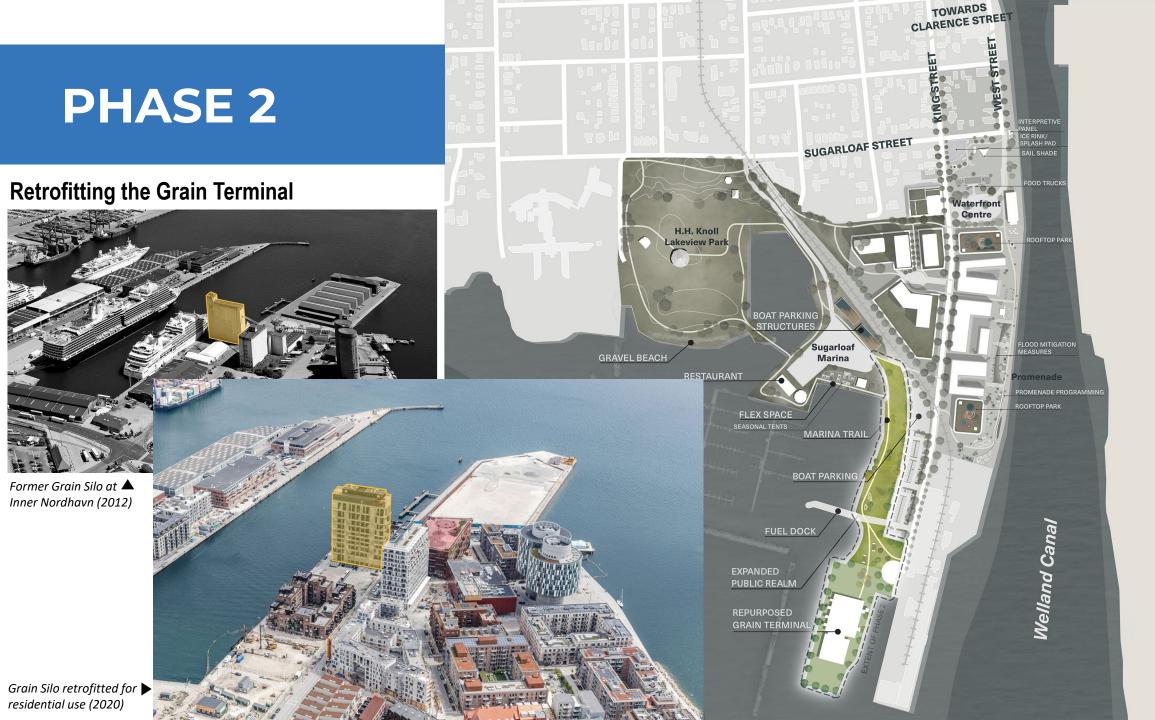

### **Retrofitting the Grain Terminal**

Former Grain Silo at A
Inner Nordhavn (2012)

### **Retrofitting the Grain Terminal**

The Silo, Nordhavn