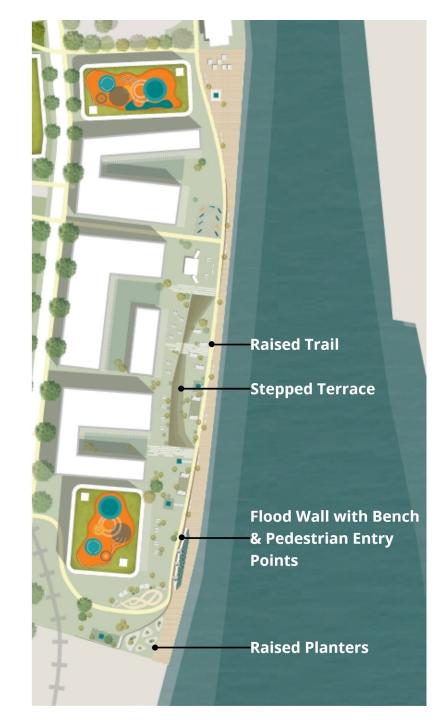

# Raised Promenade and Bike Path

West Eau Claire, Calgary

Permanent on-site infrastructure incorporating a multi-use pathway elevated above flood event levels

### **Stepped Terrace**

West Eau Claire, Calgary

Permanent on-site infrastructure, utilizing earthwork, berms and reinforced terraces to mitigate flooding events

### Flood Wall and Bench

Flood Bench

Pedestrian Entry Points

Flood Wall

West Eau Claire, Calgary

### **Raised Planters**

Stone planters work as temporary flood barriers