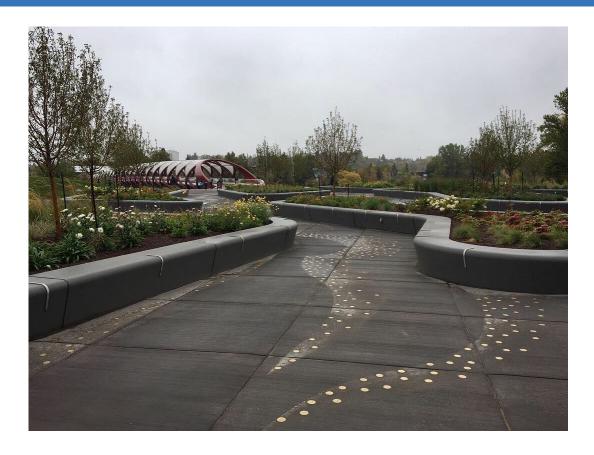

# Raised Promenade and Bike Path

West Eau Claire, Calgary

Permanent on-site infrastructure incorporating a multi-use pathway elevated above flood event levels