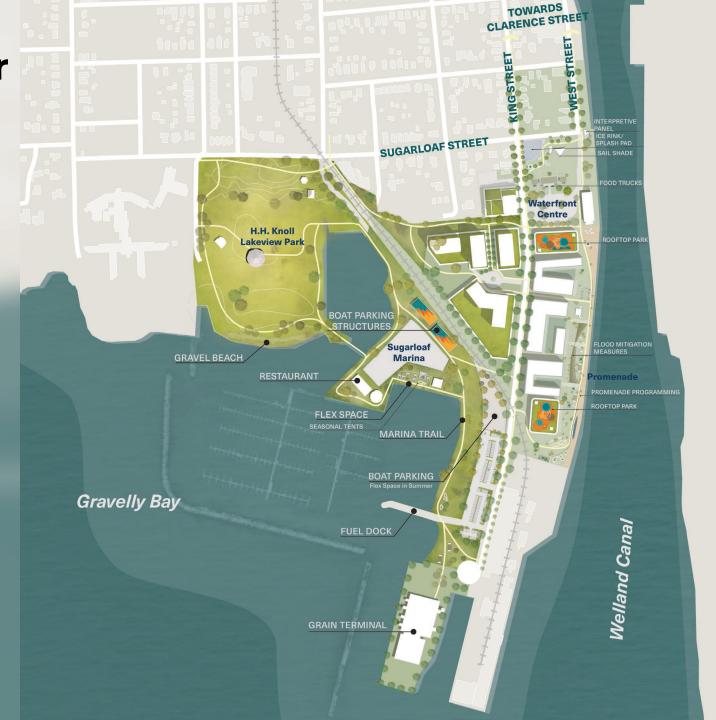

# BUILDINGA COMMUNTY AROUND THE WATERFRONT CENTER

### **Guiding Principles**

**Multi- Use Trail** 

**King Street Public Realm** 

**Sugarloaf Marina** 

**Promenade & Waterfront Centre** 

**Retrofitting the Grain Terminal** 