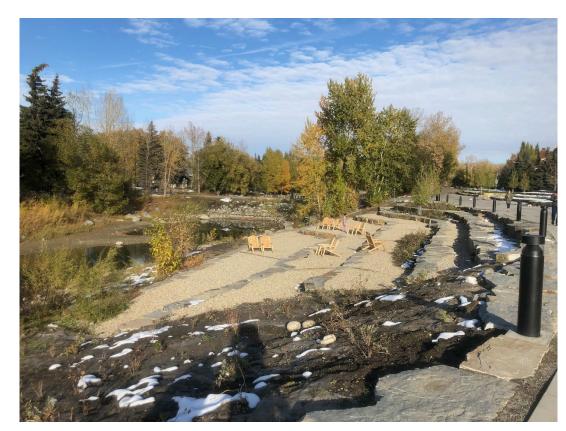

### **Stepped Terrace**

West Eau Claire, Calgary

Permanent on-site infrastructure, utilizing earthwork, berms and reinforced terraces to mitigate flooding events

### Flood Wall and Bench

Flood Bench

Pedestrian Entry Points

Flood Wall

West Eau Claire, Calgary