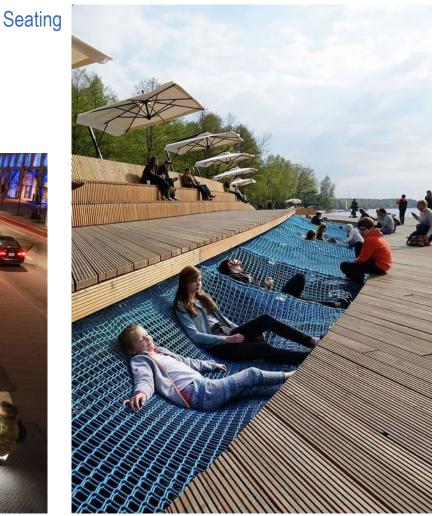

s



# **Active Placemaking**





Repurposed Shipping Containers

Murals and arts by local artists





Splash Pad in Summer

Ice Rink in Winter



### REFERENCES (L to R)

- $\bullet \quad Wendell and {\it Carolyn/istockphoto.} \ (n.d.). \ Boat \ Storage.$
- Jodie Herrera. (2018). The Albuquerque Rail Yards.
- (n.d.). Newmarket Riverwalk Commons.
- John Bkila. (2019). Burlington's Spencer's reopens, skating rink to open soon following water main break.

## **Active Placemaking**





Marina Trail

### REFERENCES (L to R)

- SWA Group. (n.d.). Sava Promenada at the Belgrade Waterfront.
- Jenna McKnight. (2015). Designers create winter installation for Montreal featuring 30 glowing seesaws.
- Bernard Louis De Koven. (2017). The Bench Visions of Art at Play.

**Interactive Activities** 





# A brighter future ...