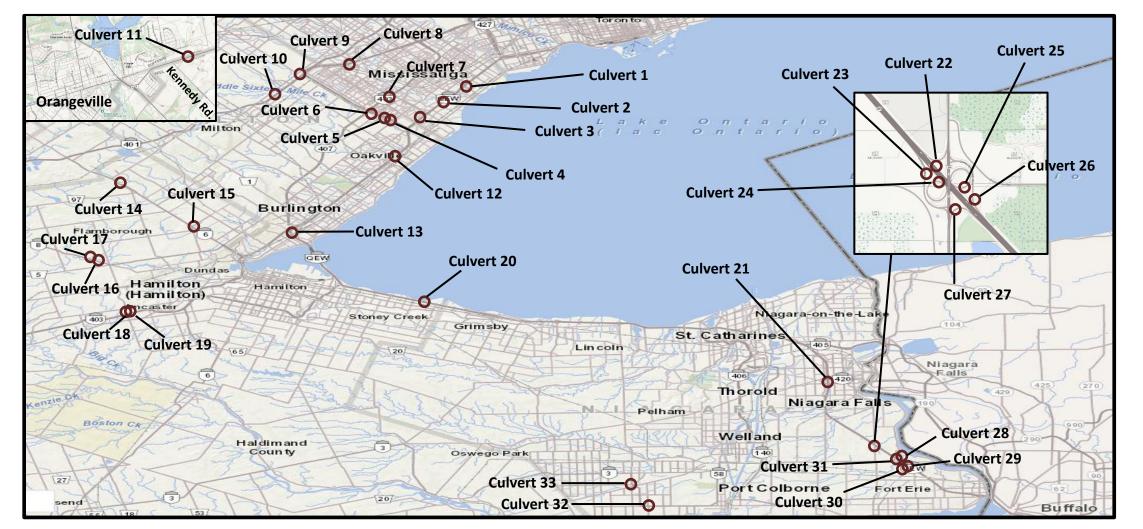

The Ministry of Transportation (MTO) Central Region has retained the services of CONSOR Engineers, LLC and Planmac Engineering Inc. to complete the Detail Design and Contract Package Preparation for Detail Design of the Replacement of Thirty-Three (33) Non-Structural Culverts in Niagara Region, City of Hamilton, Halton Region, Peel Region and Dufferin County. The location of the thirty-three (33) culverts are shown on the enclosed key plan.

Encl. Key Plan

| - <b>Culvert 1</b> (1km west of QEW / Hurontario Intersection)                              | - <b>Culvert 2</b> (1.3km west of QEW / Mississauga Rd Intersection)          | - <b>Culvert 3</b> (1.1km east of<br>QEW / Winston<br>Churchill Blvd<br>Intersection) | <ul> <li>Culvert 4 (Dundas Street<br/>East to Hwy 403 On-<br/>Ramp)</li> </ul>         | <ul> <li>Culvert 5 (100m<br/>southwest of Dundas<br/>Street West to Hwy 403<br/>On-Ramp)</li> </ul> | <ul> <li>Culvert 6         <ul> <li>(300m north of<br/>Burnhamthorpe Rd<br/>West on Hwy 403)</li> </ul> </li> </ul> | <ul> <li>Culvert 7<br/>(Hwy 403 to Winston<br/>Churchill Blvd Off-<br/>Ramp)</li> </ul> | - <b>Culvert 8</b> (800m west of<br>Hwy 401 and Derry<br>Road West)                        |
|---------------------------------------------------------------------------------------------|-------------------------------------------------------------------------------|---------------------------------------------------------------------------------------|----------------------------------------------------------------------------------------|-----------------------------------------------------------------------------------------------------|---------------------------------------------------------------------------------------------------------------------|-----------------------------------------------------------------------------------------|--------------------------------------------------------------------------------------------|
| <ul> <li>Culvert 9 (Hwy 407 to<br/>Hwy 401 On-Ramp)</li> </ul>                              | - <b>Culvert 10</b> (Adjacent to<br>Hwy 401 and Sixth Line)                   | <ul> <li>Culvert 11 (480m east<br/>of Kennedy Rd.,<br/>Orangeville)</li> </ul>        | <ul> <li>Culvert 12 (Dorval Dr. to<br/>Highway 403 On-Ramp)</li> </ul>                 | - Culvert 13 (Hwy 403 to<br>QEW On-Ramp)                                                            | - <b>Culvert 14</b> (50m north<br>of Concession 12 E.<br>Intersection, Freelton)                                    | <ul> <li>Culvert 15 (1.9km<br/>north of Hwy 5 / Hwy<br/>6 Intersection)</li> </ul>      | <ul> <li>Culvert 16 (300m north<br/>of Hwy 8 / Concession 4<br/>W Intersection)</li> </ul> |
| <ul> <li>Culvert 17 (1.2km north<br/>of Hwy 8 / Concession 4<br/>W Intersection)</li> </ul> | - Culvert 18 (Hwy 403 to<br>Hwy 52 Off-Ramp)                                  | - <b>Culvert 19</b> (Hwy 52 to<br>Hwy 403 On-Ramp)                                    | <ul> <li>Culvert 20 (Adjacent to S.<br/>Service Rd. crossing<br/>Lewis Rd.)</li> </ul> | - Culvert 21 (QEW to<br>McLeod Rd. On-Ramp)                                                         | <ul> <li>Culvert 22 (Sodom Rd.<br/>South to QEW<br/>Nortbound On-Ramp)</li> </ul>                                   | <ul> <li>Culvert 23 (QEW to<br/>Sodom Rd. Off-<br/>Ramp)</li> </ul>                     | <ul> <li>Culvert 24 (Sodom Rd.<br/>to QEW Southbound<br/>On-Ramp)</li> </ul>               |
| <ul> <li>Culvert 25 (Sodom Rd.<br/>North to QEW<br/>Northbound On-Ramp)</li> </ul>          | <ul> <li>Culvert 26 (QEW<br/>Northbound to Sodom<br/>Rd. NB or SB)</li> </ul> | <ul> <li>Culvert 26 (Sodom Rd.<br/>North to QEW<br/>Southbound On-Ramp)</li> </ul>    | <ul> <li>Culvert 27 (Sodom Rd.<br/>North to QEW<br/>Southbound On-Ramp)</li> </ul>     | <ul> <li>Culvert 28 (Netherby<br/>Rd. Southwest to QEW<br/>Southbound On-Ramp)</li> </ul>           | <ul> <li>Culvert 29 (QEW<br/>Northbound to Netherby<br/>Rd. N or SW)</li> </ul>                                     | - Culvert 30<br>(Netherby Rd. N to<br>QEW SB On-Ramp)                                   | <ul> <li>Culvert 31 (QEW SB to<br/>Netherby Rd. SW Off-<br/>Ramp)</li> </ul>               |
| <ul> <li>Culvert 32 (70m west of<br/>Hwy 3 / Golf Course Rd.<br/>Intersection)</li> </ul>   | - <b>Culvert 33</b> (Hwy 3 / Bell Rd. Intersection)                           |                                                                                       |                                                                                        |                                                                                                     |                                                                                                                     |                                                                                         |                                                                                            |