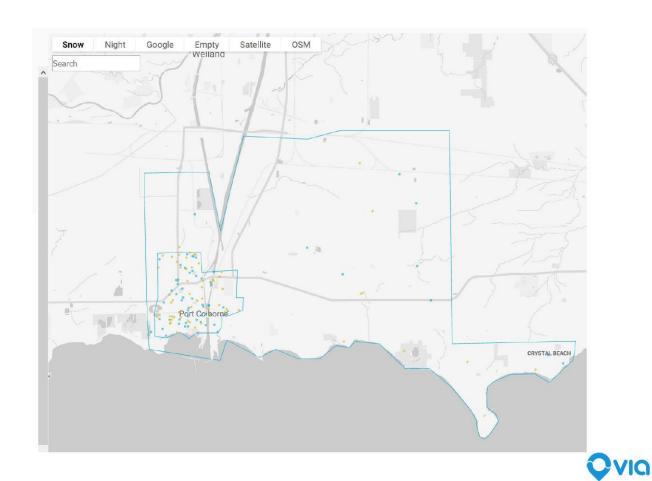

Report 2021-15 Appendix B

Proposed Service Map (Port Colborne going into Fort Erie Crystal Beach Area)

Note the map above was created by the Niagara Region's service provider. The Service area is outlined by the blue line around the City. An additional blue line around the more densely populated area of the City highlights where the greater portion of rides are anticipated. The dots being blue and yellow indicate algorithmic pick-up and drop-off examples used to calculated the average wait time of 8 minutes and walking distance to a pick-up location of 55m to 80m.

Most importantly this map highlights this transit proposal would service all of the City and not just the central urban area.