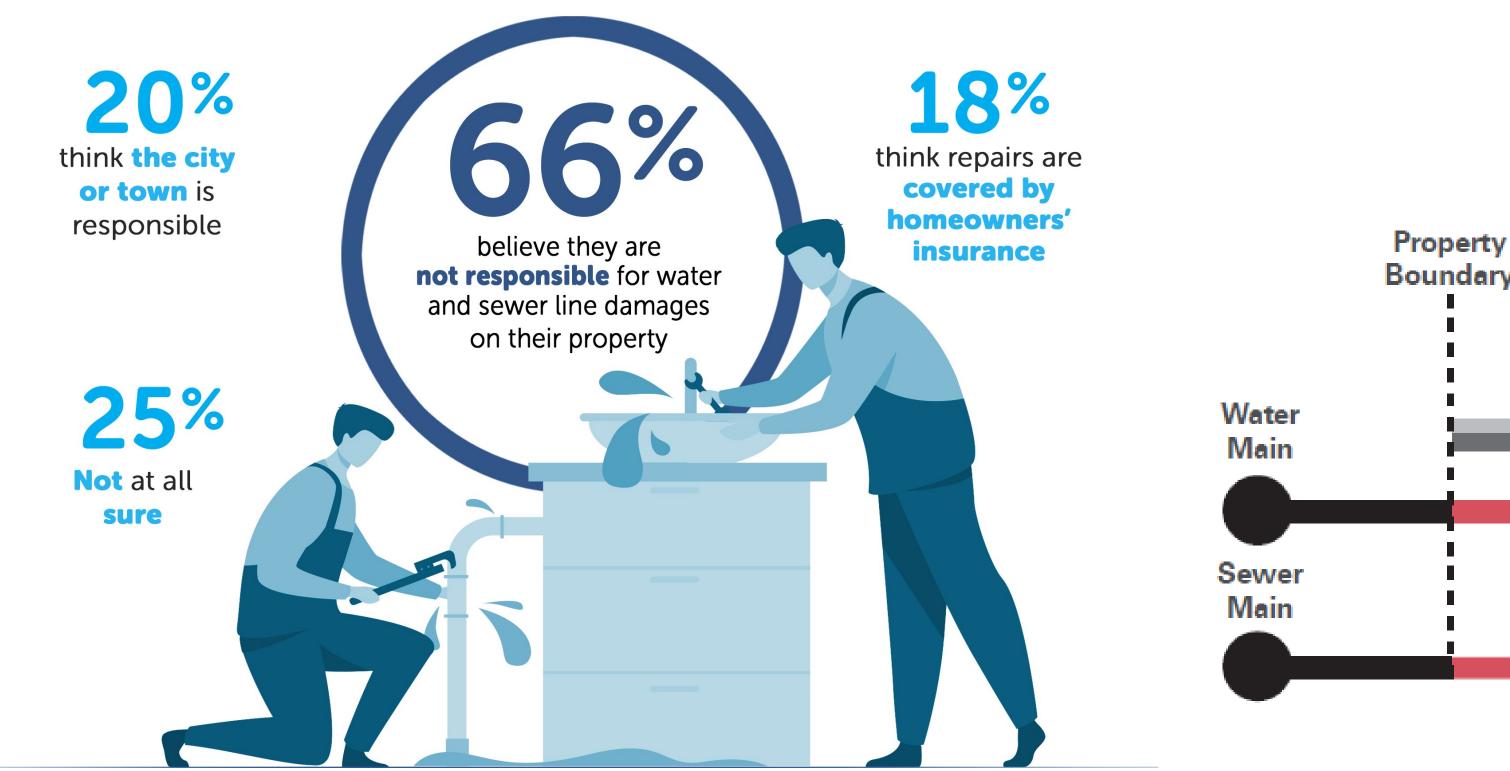

# Many Canadians are unaware they are responsible for the water and sewer lines on their property

A recent survey showed that 88% of homeowners want their municipality to explain their financial responsibility as it relates to their water/sewer lines. As Port Colborne's partner, we will lead and fund an awareness campaign to educate residents along with providing a low cost, optional solution.

We want to protect homeowners from costly expenses in this area and encourage Port Colborne residents to examine what type of coverage they have under their home insurance policy.

Many policies do not cover the repair and replacement of these lines. Moreover, they have deductibles and often many exclusions.