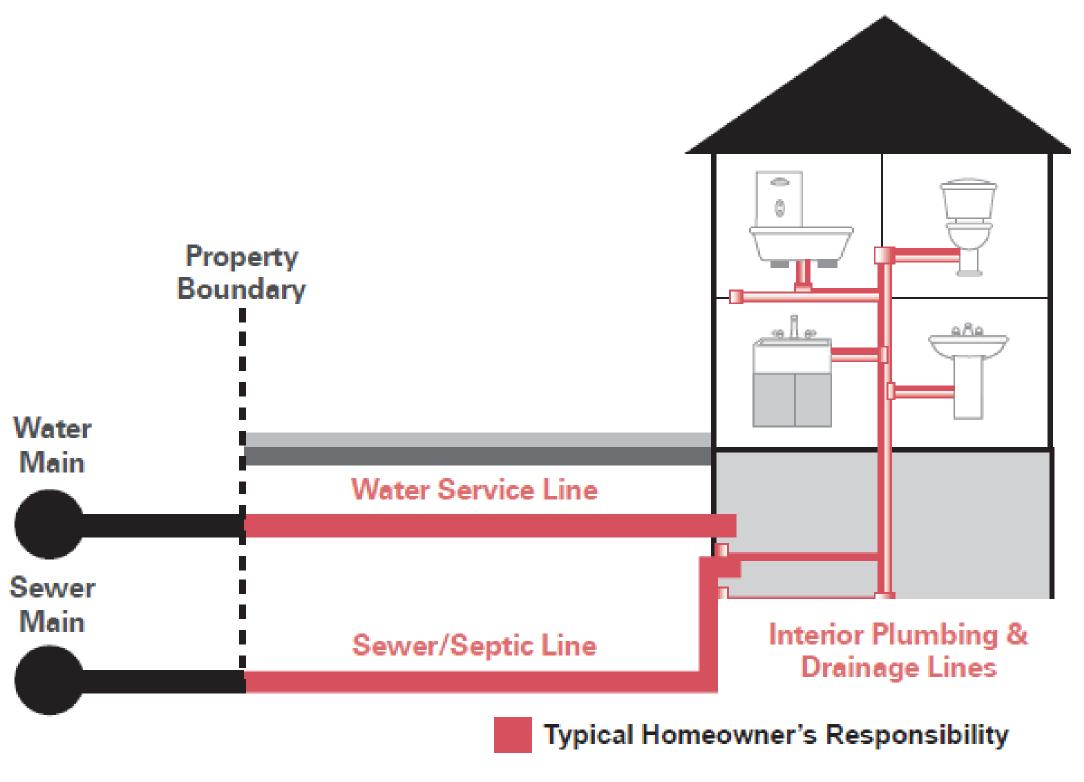

We want to protect homeowners from costly expenses in this area and encourage Port Colborne residents to examine what type of coverage they have under their home insurance policy.

Many policies do not cover the repair and replacement of these lines. Moreover, they have deductibles and often many exclusions.

Our plans have <u>no deductible</u> and <u>no out of pocket expenses.</u>