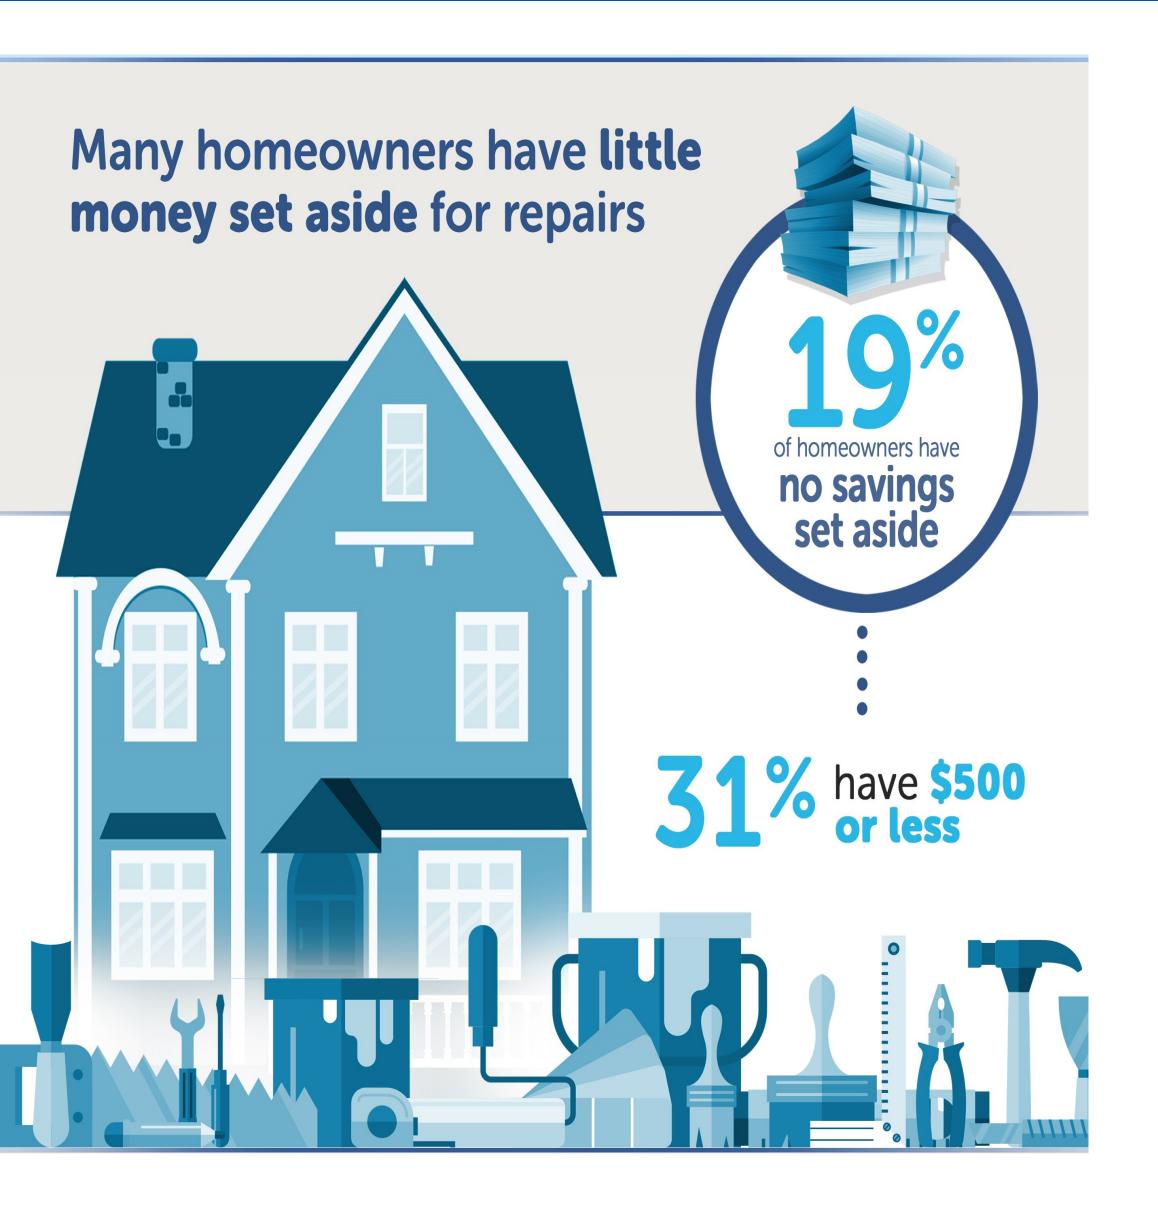

We want to protect homeowners from costly expenses in this area and encourage Port Colborne residents to examine what type of coverage they have under their home insurance policy.

Many policies do not cover the repair and replacement of these lines. Moreover, they have deductibles and often many exclusions.

Our plans have <u>no deductible</u> and <u>no out of pocket expenses.</u>