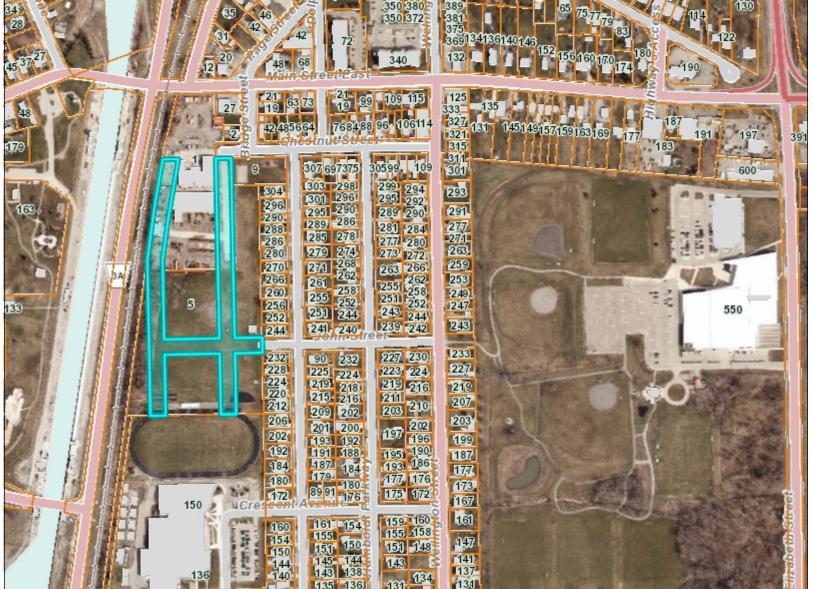

## Niagara Navigator

## Report 2022-92 Appendix A

Legend

Parcel Fabric

254.0 0 127.00 254.0 Meters

© 2018 – The Regional Municipality of Niagara and its suppliers. All Rights Reserved. Produced (in part) under license from: © 2018 OF THE QUEEN'S PRINTER FOR ONTARIO. ALL RIGHTS RESERVED; © Teranet Enterprises Inc. and its suppliers. All rights reserved. Not a plan of survey; 2006 Air Photos courtesy of First Base Solutions Inc.; 1934 Air Photos courtesy of Brock University.

This map is a user generated static output from an Internet mapping site and is for reference only. Data layers that appear on this map may or may not be accurate, current, or otherwise reliable. This map is not to be used for navigation.

Notes