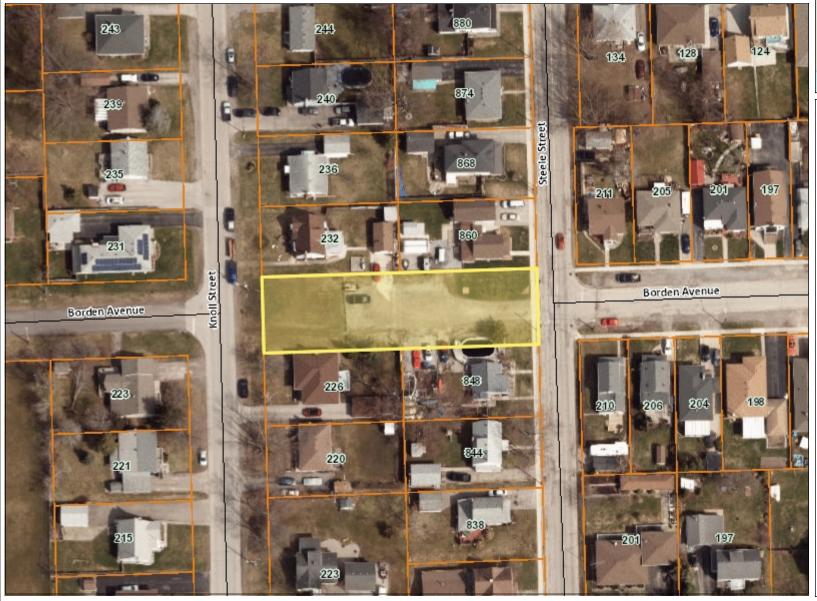

## Niagara Navigator

## Report 2022-110 Appendix A

## Legend

Streets Labels

Provincial

Regional

Municipal/Private Roads

Unimproved Roads

== Future/Planned Roads

Parcel Fabric

50.8 0 25.40 50.8 Meters

© 2018 – The Regional Municipality of Niagara and its suppliers. All Rights Reserved. Produced (in part) under license from: © 2018 OF THE QUEEN'S PRINTER FOR ONTARIO. ALL RIGHTS RESERVED; © Teranet Enterprises Inc. and its suppliers. All rights reserved. Not a plan of survey; 2006 Air Photos courtesy of First Base Solutions Inc.; 1934 Air Photos courtesy of Brock University.

This map is a user generated static output from an Internet mapping site and is for reference only. Data layers that appear on this map may or may not be accurate, current, or otherwise reliable. This map is not to be used for navigation.

Notes