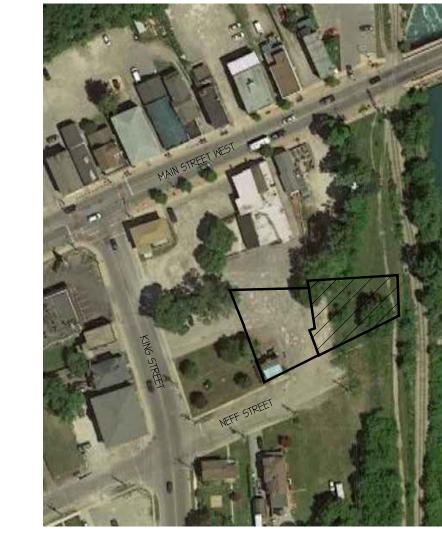

1 Neff Street, Port Colborne, ON

-WHITELINE Architects Inc. 83 ONTARIO STREET ST. CATHARINES ONTARIO L2R 5J5 905-688-6087

www@whitelinearchitects.com

DRAWING TITLE: Site Plan

DRAWN: C. ELWELL

DATE: December 2021