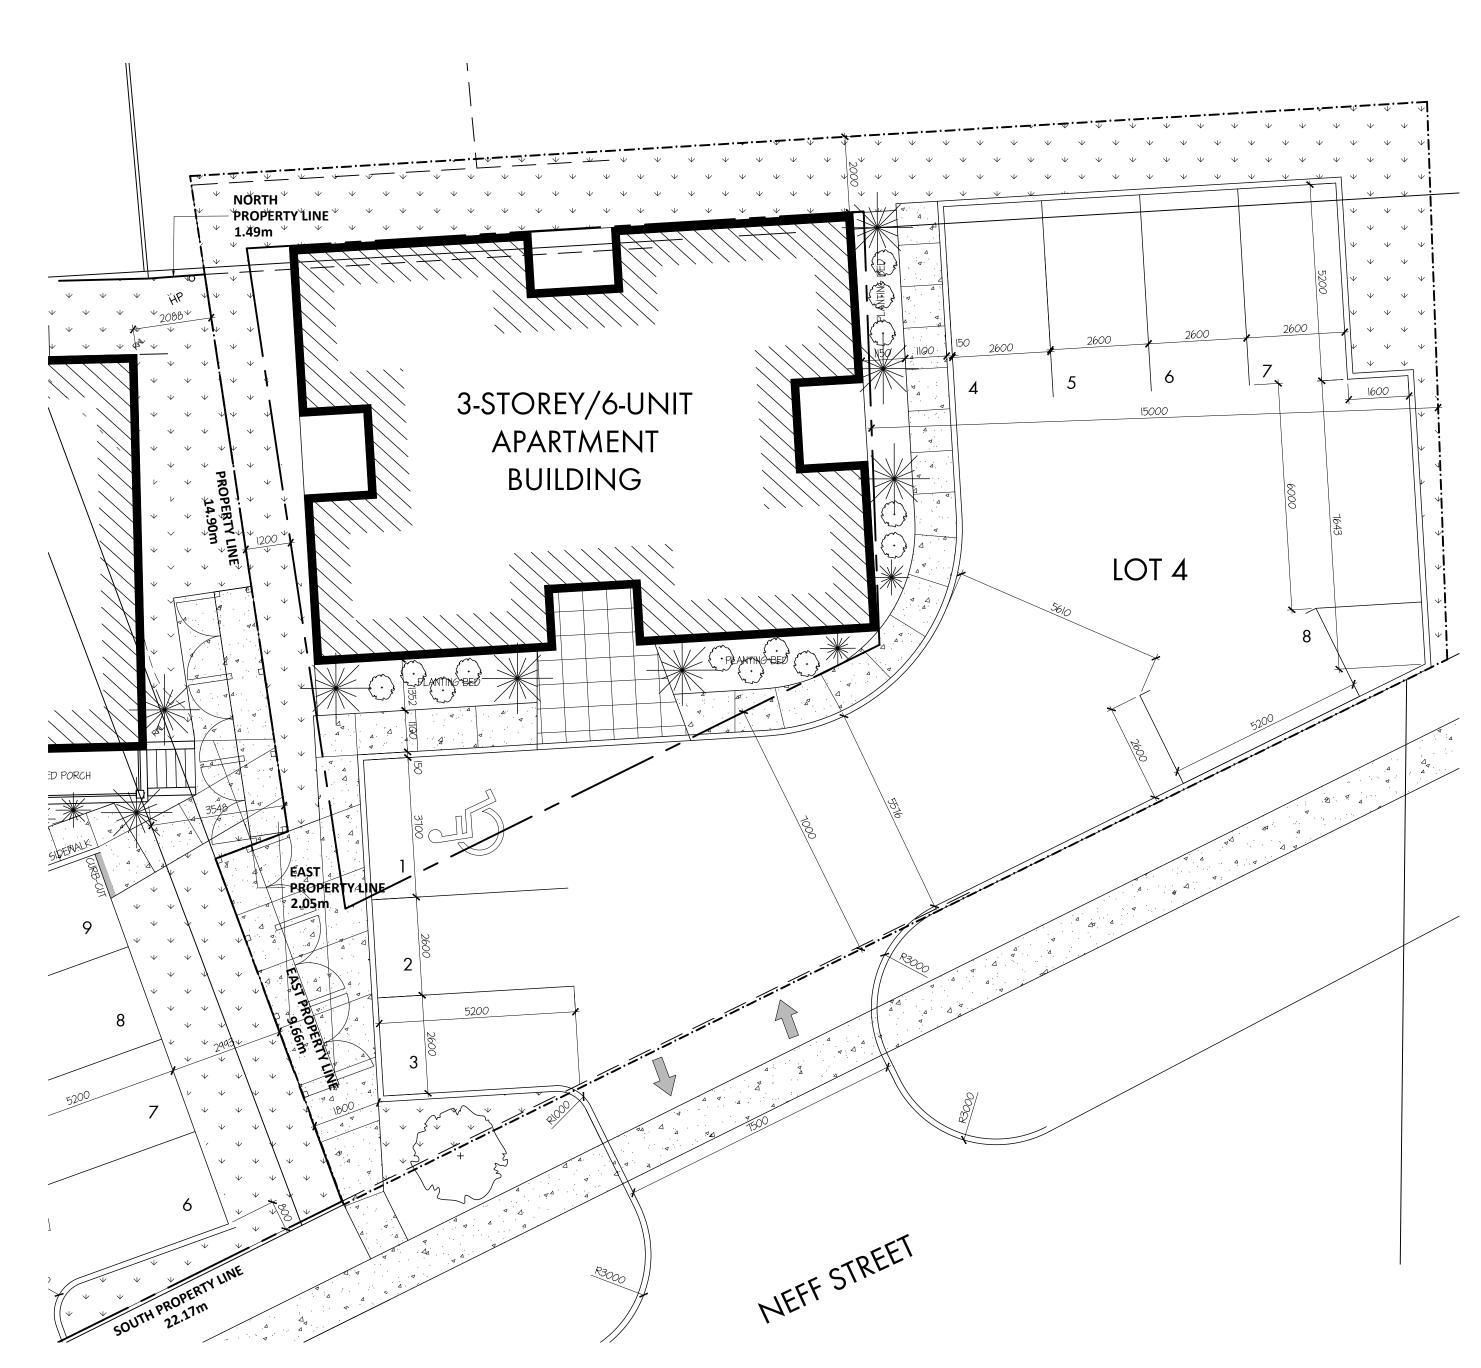

1 Neff Street, Port Colborne, ON

-WHITELINE Architects Inc. 83 ONTARIO STREET ST. CATHARINES ONTARIO L2R 5J5 905-688-6087

www@whitelinearchitects.com

DRAWING TITLE: Site Plan

DRAWN: C. ELWELL

DATE: December 2021

PROJECT #:

A1-1

SITE PLAN