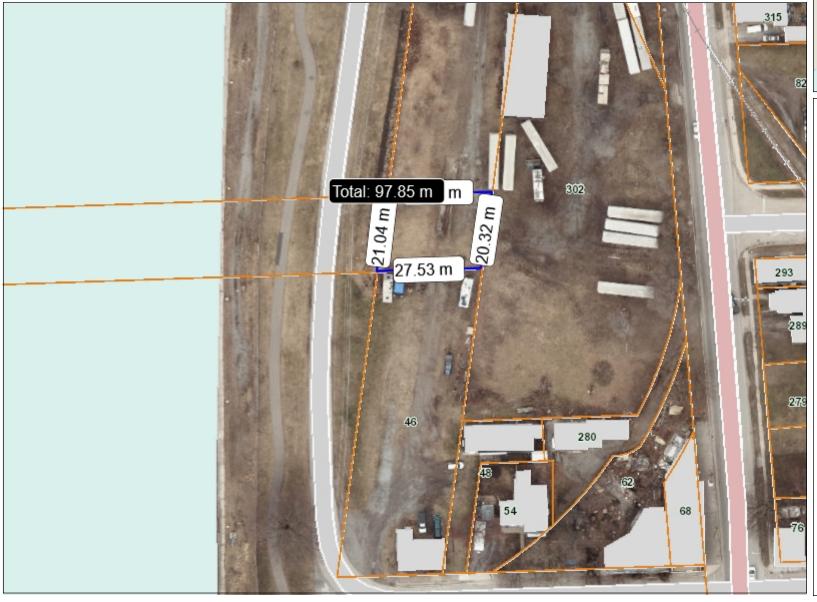

## Niagara Navigator





Legend

Parcel Fabric

50.8 0 25.40 50.8 Meters

© 2018 – The Regional Municipality of Niagara and its suppliers. All Rights Reserved. Produced (in part) under license from: © 2018 OF THE QUEEN'S PRINTER FOR ONTARIO. ALL RIGHTS RESERVED; © Teranet Enterprises Inc. and its suppliers. All rights reserved. Not a plan of survey; 2006 Air Photos courtesy of First Base Solutions Inc.; 1934 Air Photos courtesy of Brock University.

This map is a user generated static output from an Internet mapping site and is for reference only. Data layers that appear on this map may or may not be accurate, current, or otherwise reliable. This map is not to be used for navigation.



Notes