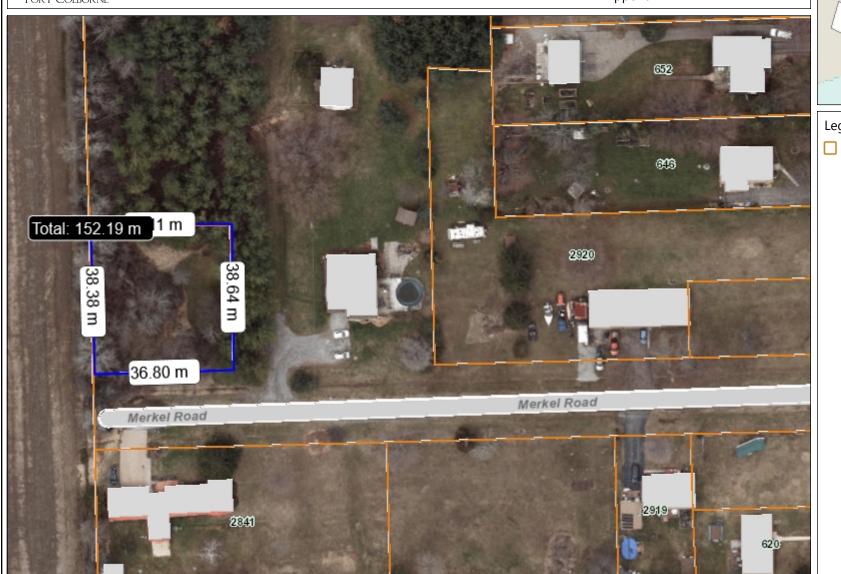

## Niagara Navigator

## Report 2022-158 Appendix A

Legend

Parcel Fabric

50.8 0 25.40 50.8 Meters

© 2018 – The Regional Municipality of Niagara and its suppliers. All Rights Reserved. Produced (in part) under license from: © 2018 OF THE QUEEN'S PRINTER FOR ONTARIO. ALL RIGHTS RESERVED; © Teranet Enterprises Inc. and its suppliers. All rights reserved. Not a plan of survey; 2006 Air Photos courtesy of First Base Solutions Inc.; 1934 Air Photos courtesy of Brock University.

This map is a user generated static output from an Internet mapping site and is for reference only. Data layers that appear on this map may or may not be accurate, current, or otherwise reliable. This map is not to be used for navigation.

Notes