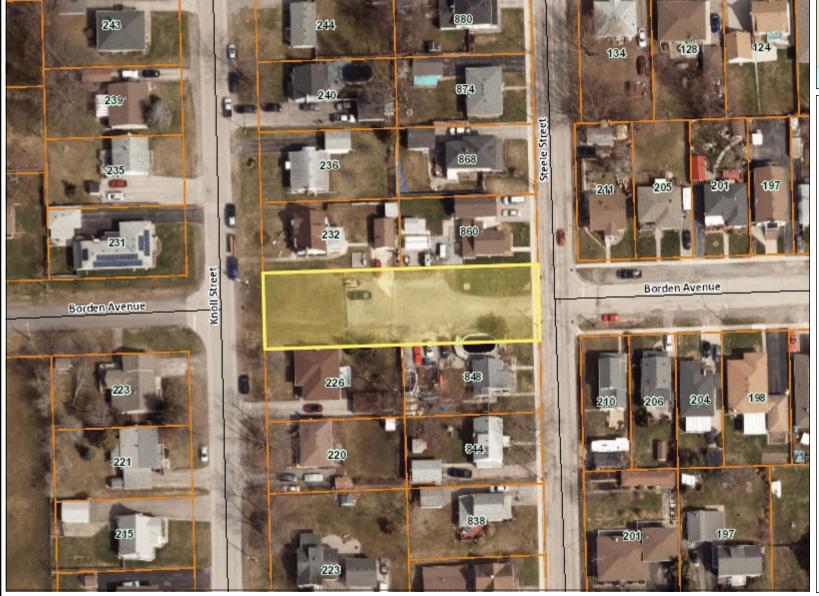

## Niagara Navigator

## Report 2022-153 Appendix B

## Legend

Streets Labels

Provincial

Regional

Municipal/Private Roads

Unimproved Roads

== Future/Planned Roads

Parcel Fabric

50.8 0 25.40 50.8 Meters

© 2018 – The Regional Municipality of Niagara and its suppliers. All Rights Reserved. Produced (in part) under license from: © 2018 OF THE QUEEN'S PRINTER FOR ONTARIO, ALL RIGHTS RESERVED; © Teranet Enterprises Inc. and its suppliers. All rights reserved. Not a plan of survey; 2006 Air Photos courtesy of First Base Solutions Inc.; 1934 Air Photos courtesy of Brock University.

This map is a user generated static output from an Internet mapping site and is for reference only. Data layers that appear on this map may or may not be accurate, current, or otherwise reliable. This map is not to be used for navigation.