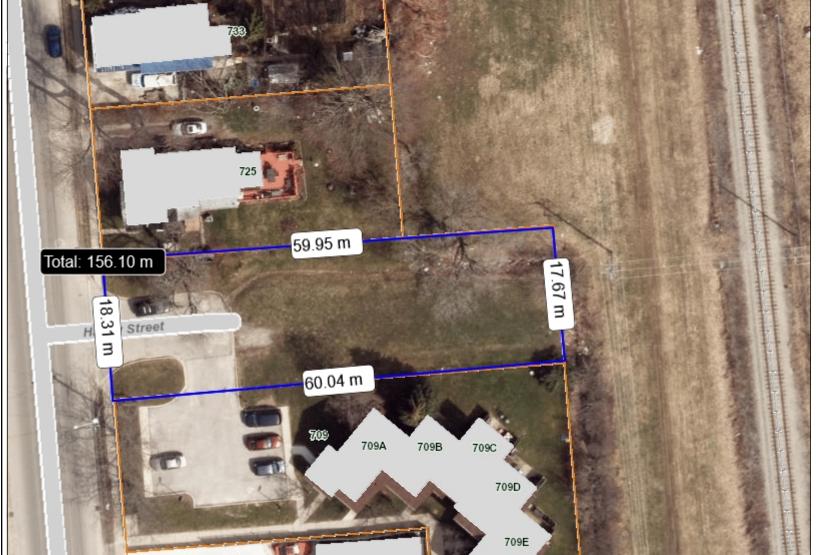

## Niagara Navigator

Report 2022-186 Appendix B

Legend

Parcel Fabric

25.4 0 12.70 25.4 Meters

© 2018 – The Regional Municipality of Niagara and its suppliers. All Rights Reserved. Produced (in part) under license from: © 2018 OF THE QUEEN'S PRINTER FOR ONTARIO. ALL RIGHTS RESERVED; © Teranet Enterprises Inc. and its suppliers. All rights reserved. Not a plan of survey; 2006 Air Photos courtesy of First Base Solutions Inc.; 1934 Air Photos courtesy of Brock University.