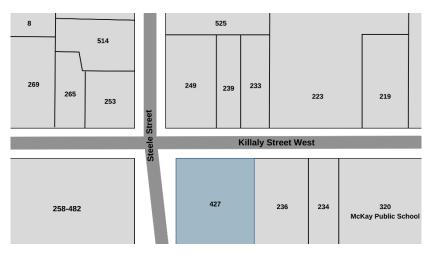

**AND IN THE MATTER OF** the lands legally known as Plan 853 Lots 28 & 29 Part Lots 27 & 30, in the City of Port Colborne, located in the Commercial Plaza (CP) zone, municipally known as 427 Steele Street.

**LOCATION MAP** 

**PLEASE TAKE NOTICE** that this application will be heard virtually by the Committee of Adjustment as shown below:

DATE: March 8, 2023 TIME: 6:00 P.M.

LOCATION: 66 Charlotte Street - Third floor Council Chambers and