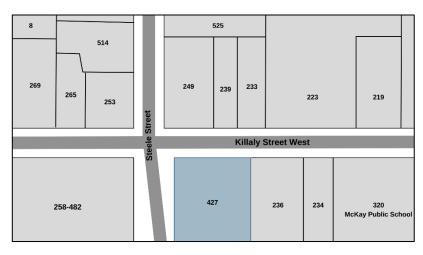

**AND IN THE MATTER OF** the lands legally known as Plan 853 Lots 28 & 29 Part Lots 27 & 30, in the City of Port Colborne, located in the Commercial Plaza (CP) zone, municipally known as 427 Steele Street.

**LOCATION MAP** 

**PLEASE TAKE NOTICE** that this application will be heard virtually by the Committee of Adjustment as shown below:

DATE: March 8, 2023 TIME: 6:00 P.M.

LOCATION: 66 Charlotte Street - Third floor Council Chambers and