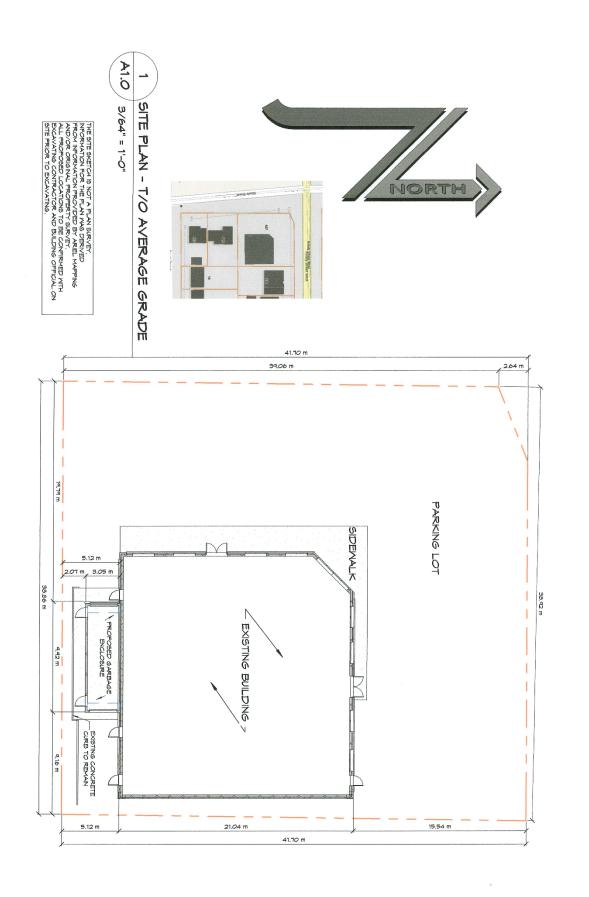

- 1. That a minimum interior side yard setback of 2.07m be permitted, whereas the minimum permitted interior side yard setback in the CP zone is 15m.
- 2. That a minimum rear yard setback of 9.16m be permitted, whereas the minimum permitted rear yard setback in the CP zone is 15m.

**Explanatory Relief from the Zoning By-law:** The applicant is requesting permission to construct an addition to the structure for the purpose of garbage storage. Due to the proposed side yard setback and rear yard setback, a minor variance is required. A sketch of the proposal is shown on the reverse side of this notice.

- Depending on the scope of the request, one or more copies of plan(s) showing the following should be submitted. The Planning & Development Services
   Division may request for a sketch submitted by a professional. This requirement can be clarified by the Planning Staff.
  - 1. A sketch or sketches showing the following shall be submitted:
    - i. The boundaries and dimensions of the land.
    - ii. The location and nature of any easement affecting the land.
    - iii. The location, size, and type of all existing and height of proposed buildings and structures on the land, indicating the distance of the buildings or structures from the front lot line, rear lot line and the side lot lines.
    - iv. The location and nature of any easement affecting the land.
    - v. Parking areas, loading spaces, driveway entrance / exits
    - vi. Existing and proposed servicing [e.g. water, storm and sanitary]
  - The required sketch should be based on an actual survey by an Ontario Land Surveyor or drawn to a usable metric scale [e.g. 1:100, 1:300, 1:500].
  - One (1) copy of each separate type of plan reduced to legal size.
  - One (1) copy of an Ontario Land Surveyor's Plan or Reference Plan to describe the subject lands.
  - One (1) copy of a Registered Deed including full legal description of the subject lands.
  - Council <u>MAY</u> require (at the discretion of the Manager of Planning and Development Services) that the sketch be signed by an Ontario Land Surveyor.