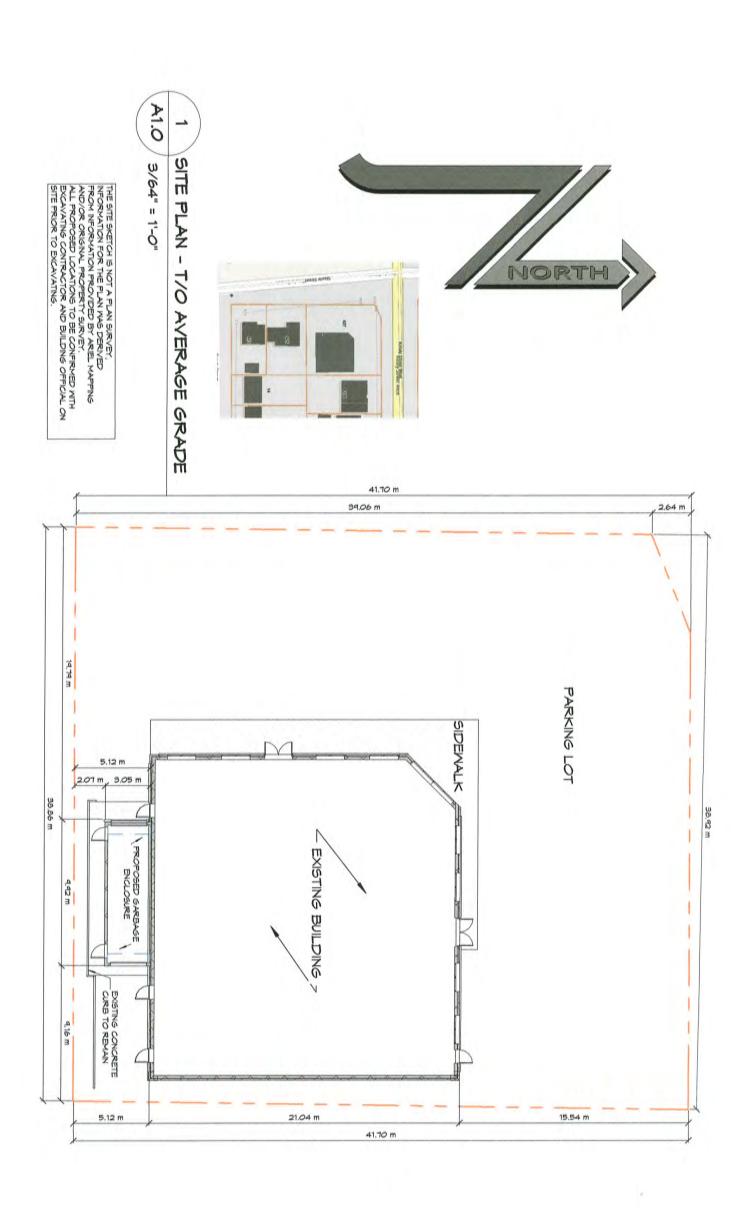

- 1. That a minimum interior side yard setback of 2.07m be permitted, whereas the minimum permitted interior side yard setback in the CP zone is 15m.
- 2. That a minimum rear yard setback of 9.16m be permitted, whereas the minimum permitted rear yard setback in the CP zone is 15m.

**Explanatory Relief from the Zoning By-law:** The applicant is requesting permission to construct an addition to the structure for the purpose of garbage storage. Due to the proposed side yard setback and rear yard setback, a minor variance is required. A sketch of the proposal is shown on the reverse side of this notice.

- Depending on the scope of the request, one or more copies of plan(s) showing the following should be submitted. The Planning & Development Services
   Division may request for a sketch submitted by a professional. This requirement can be clarified by the Planning Staff.
  - 1. A sketch or sketches showing the following shall be submitted:
    - i. The boundaries and dimensions of the land.
    - ii. The location and nature of any easement affecting the land.
    - iii. The location, size, and type of all existing and height of proposed buildings and structures on the land, indicating the distance of the buildings or structures from the front lot line, rear lot line and the side lot lines.
    - iv. The location and nature of any easement affecting the land.
    - v. Parking areas, loading spaces, driveway entrance / exits
    - vi. Existing and proposed servicing [e.g. water, storm and sanitary]
  - The required sketch should be based on an actual survey by an Ontario Land Surveyor or drawn to a usable metric scale [e.g. 1:100, 1:300, 1:500].
  - One (1) copy of each separate type of plan reduced to legal size.
  - One (1) copy of an Ontario Land Surveyor's Plan or Reference Plan to describe the subject lands.
  - One (1) copy of a Registered Deed including full legal description of the subject lands.
  - Council <u>MAY</u> require (at the discretion of the Manager of Planning and Development Services) that the sketch be signed by an Ontario Land Surveyor.