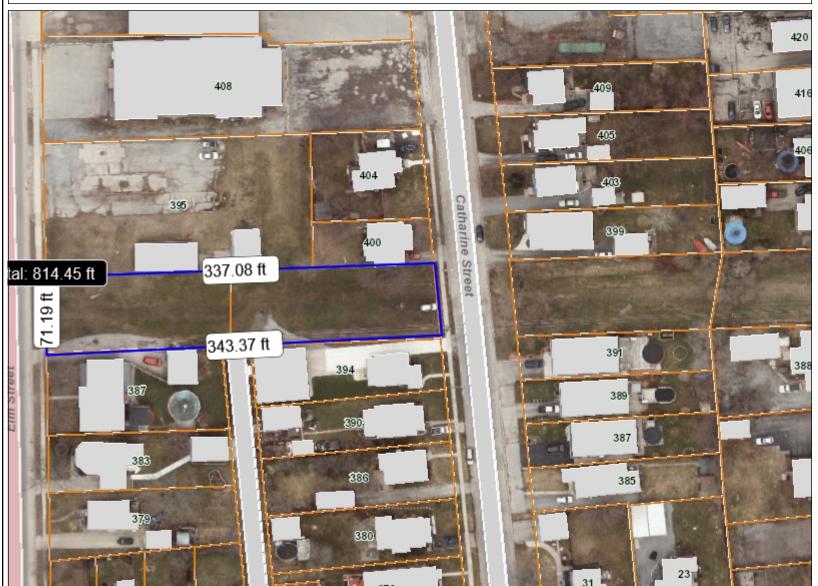

## Niagara Navigator

## Report 2023-64 Appendix A

Legend

Parcel Fabric

50.8 0 25.40 50.8 Meters

© 2018 – The Regional Municipality of Niagara and its suppliers. All Rights Reserved. Produced (in part) under license from: © 2018 OF THE QUEEN'S PRINTER FOR ONTARIO. ALL RIGHTS RESERVED; © Teranet Enterprises Inc. and its suppliers. All rights reserved. Not a plan of survey; 2006 Air Photos courtesy of First Base Solutions Inc.; 1934 Air Photos courtesy of Brock University.

This map is a user generated static output from an Internet mapping site and is for reference only. Data layers that appear on this map may or may not be accurate, current, or otherwise reliable. This map is not to be used for navigation.

Notes