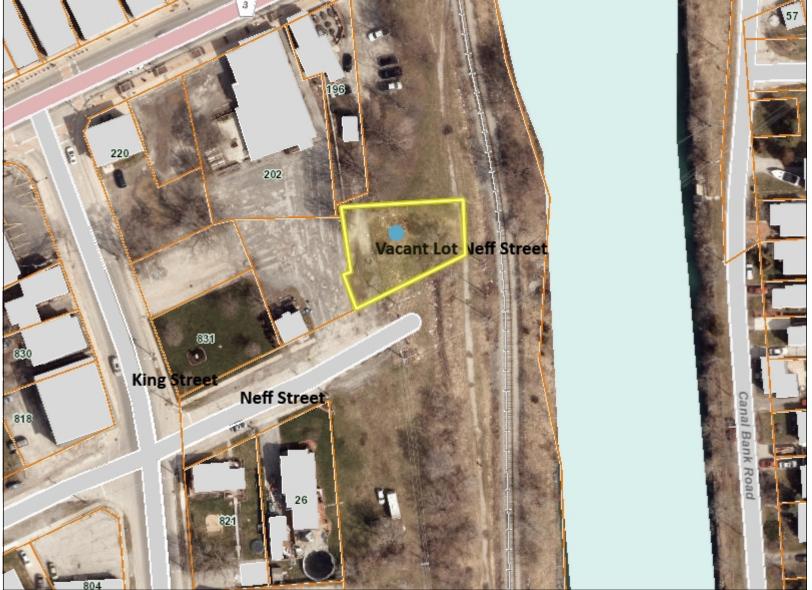

## Niagara Navigator

## Report 2023-46 Appendix A

Legend

Parcel Fabric

50.8 0 25.40 50.8 Meters

© 2018 – The Regional Municipality of Niagara and its suppliers. All Rights Reserved. Produced (in part) under license from: © 2018 OF THE QUEEN'S PRINTER FOR ONTARIO. ALL RIGHTS RESERVED; © Teranet Enterprises Inc. and its suppliers. All rights reserved. Not a plan of survey; 2006 Air Photos courtesy of First Base Solutions Inc.; 1934 Air Photos courtesy of Brock University.

This map is a user generated static output from an Internet mapping site and is for reference only. Data layers that appear on this map may or may not be accurate, current, or otherwise reliable. This map is not to be used for navigation.

Notes