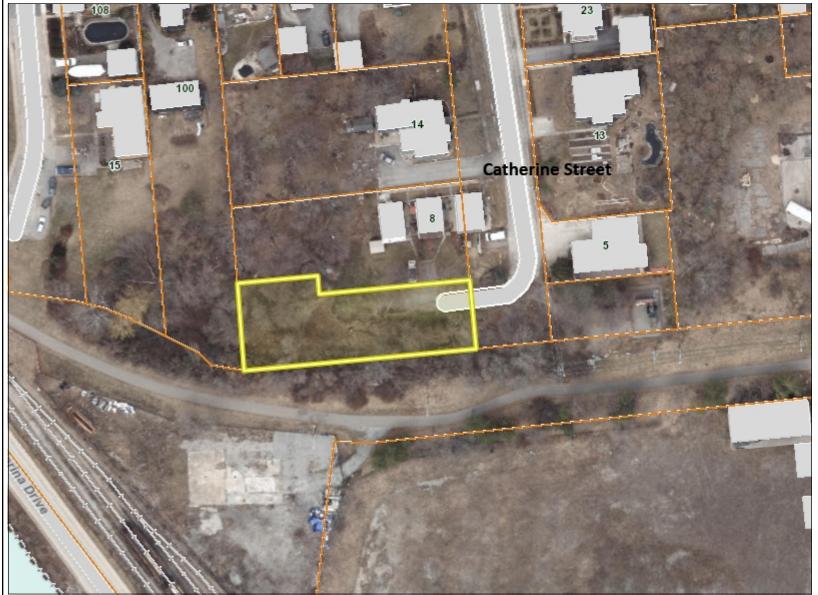

## Report 2023-84 Appendix A

Legend

Parcel Fabric

50.8 0 25.40 50.8 Meters

© 2018 – The Regional Municipality of Niagara and its suppliers. All Rights Reserved. Produced (in part) under license from: © 2018 OF THE QUEEN'S PRINTER FOR ONTARIO, ALL RIGHTS RESERVED; © Teranet Enterprises Inc. and its suppliers. All rights reserved. Not a plan of survey; 2006 Air Photos courtesy of First Base Solutions Inc.; 1934 Air Photos courtesy of Brock University.

This map is a user generated static output from an Internet mapping site and is for reference only. Data layers that appear on this map may or may not be accurate, current, or otherwise reliable. This map is not to be used for navigation.

Notes