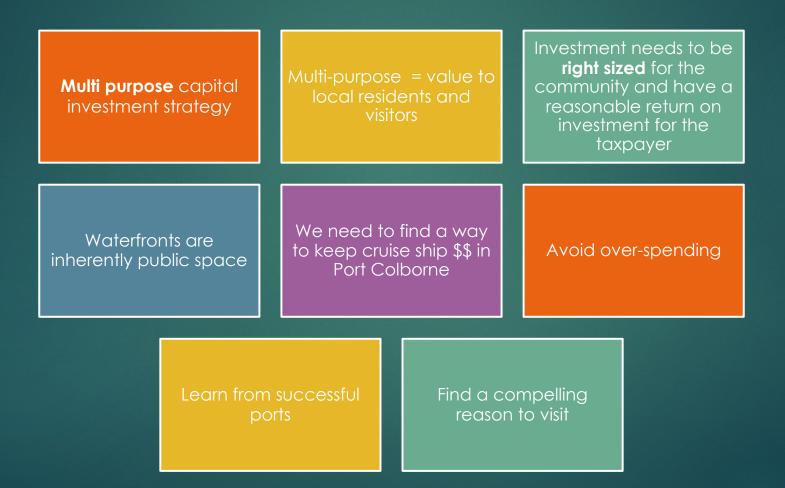

Lock #1



Lakeshore Excursions



What happens with passengers when a ship arrives in Port Colborne today



Lakeshore Excursions



#### Great Lakes Cruise Terminals Erie PA.





#### Great Lakes Cruise Terminals Detroit MI.

#### Great Lakes Cruise Terminals Marquette MI.



#### Great Lakes Cruise Terminals Muskegon MI.



#### Great Lakes Cruise Terminals Mackinac Island MI.





Lakeshore Excursions



The Carbide Dock Sault Ste. Marie MI.

Lakeshore Excursions

#### The Carbide Dock Sault Ste. Marie MI.



#### The Carbide Dock Sault Ste. Marie MI.



SMITHGROUP

|→

#### Port of Little Current



#### Port of Little Current







#### Terrace Bay Ont



#### A Compelling Reason to Visit a Port





## Sault Locks Welcome Center

#### **Kingston Ontario**





#### The End Game