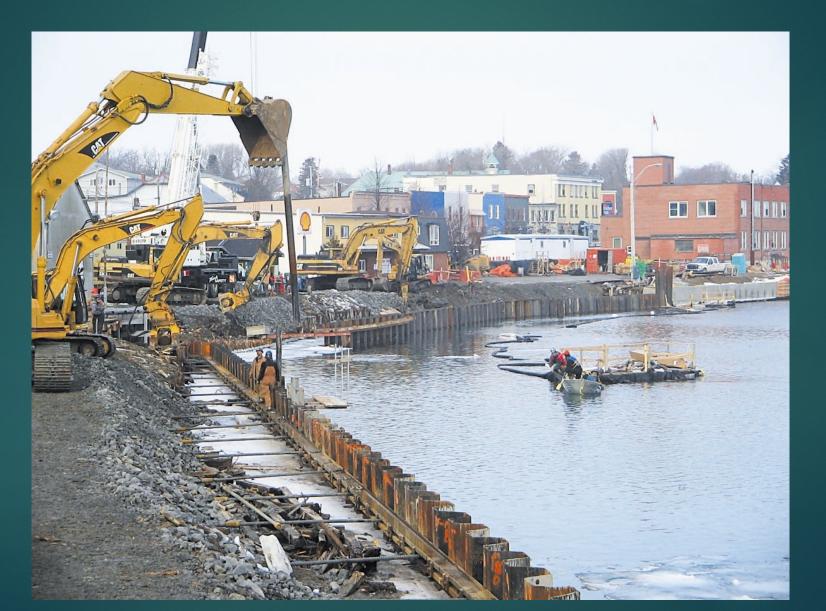

the cruise industry Expedition ships



#### Vantage Travel - Ocean Explorer









### **Classic Cruise Ships**



# Lakeshore Excursions

#### MS Hamburg Lock #1



Lakeshore Excursions



What happens with passengers when a ship arrives in Port Colborne today



Lakeshore Excursions



#### Great Lakes Cruise Terminals Erie PA.





#### Great Lakes Cruise Terminals Detroit MI.

#### Great Lakes Cruise Terminals Marquette MI.



#### Great Lakes Cruise Terminals Muskegon MI.



#### Great Lakes Cruise Terminals Mackinac Island MI.





Lakeshore Excursions



The Carbide Dock Sault Ste. Marie MI.

Lakeshore Excursions

#### The Carbide Dock Sault Ste. Marie MI.



#### The Carbide Dock Sault Ste. Marie MI.



SMITHGROUP

|→

#### Port of Little Current



#### Port of Little Current







#### Terrace Bay Ont



#### A Compelling Reason to Visit a Port





## Sault Locks Welcome Center

#### **Kingston Ontario**





#### The End Game