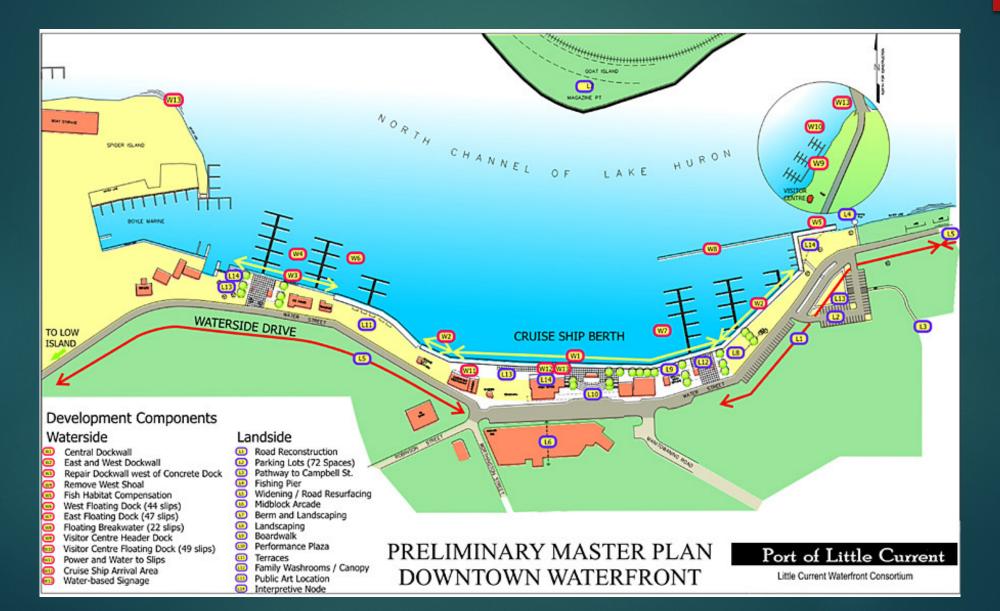

n**





#### Current state of the cruise industry Expedition ships



#### Vantage Travel - Ocean Explorer









### **Classic Cruise Ships**



# Lakeshore Excursions

#### MS Hamburg Lock #1



Lakeshore Excursions



What happens with passengers when a ship arrives in Port Colborne today



Lakeshore Excursions



#### Great Lakes Cruise Terminals Erie PA.





#### Great Lakes Cruise Terminals Detroit MI.

#### Great Lakes Cruise Terminals Marquette MI.



#### Great Lakes Cruise Terminals Muskegon MI.



#### Great Lakes Cruise Terminals Mackinac Island MI.





Lakeshore Excursions



The Carbide Dock Sault Ste. Marie MI.

Lakeshore Excursions

#### The Carbide Dock Sault Ste. Marie MI.



#### The Carbide Dock Sault Ste. Marie MI.



SMITHGROUP

|→

#### Port of Little Current



#### Port of Little Current







#### Terrace Bay Ont



#### A Compelling Reason to Visit a Port





## Sault Locks Welcome Center

#### **Kingston Ontario**





#### The End Game