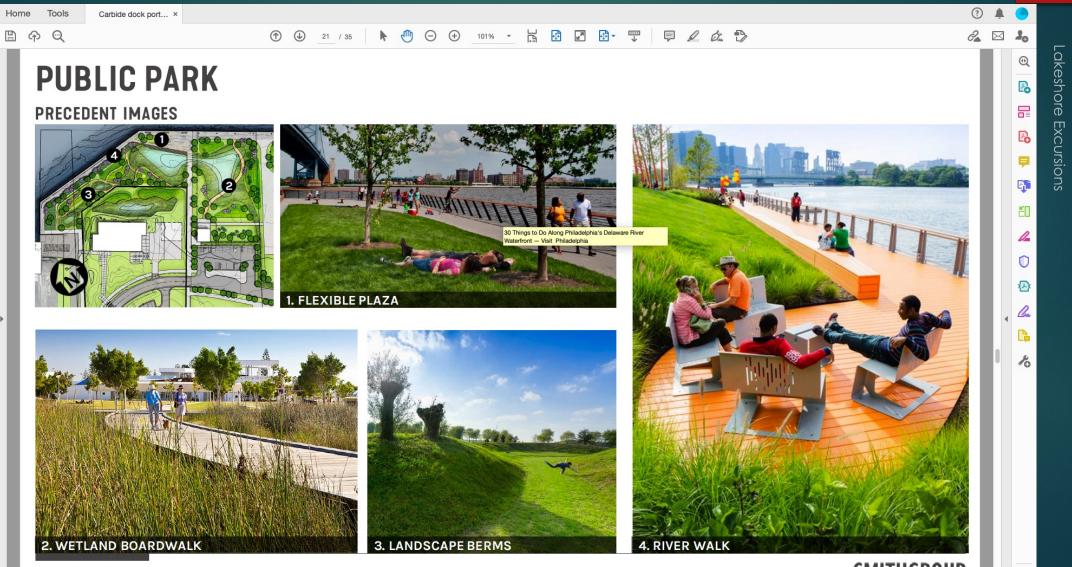

#### The Carbide Dock Sault Ste. Marie MI.

#### The Carbide Dock Sault Ste. Marie MI.

SMITHGROUP

|→