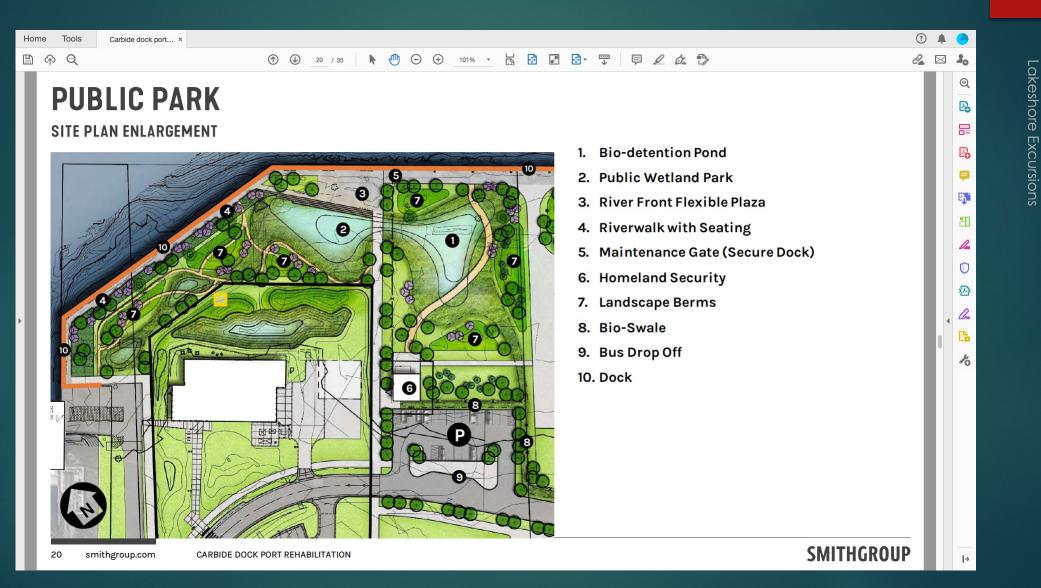

#### The Carbide Dock Sault Ste. Marie MI.

#### The Carbide Dock Sault Ste. Marie MI.

SMITHGROUP

|→