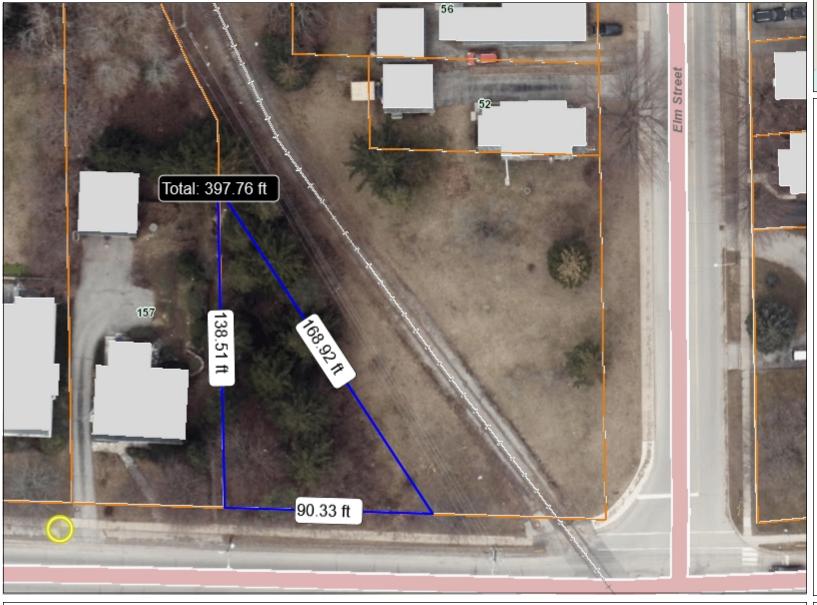

## Niagara Navigator





Legend

Parcel Fabric

25.4 0 12.70 25.4 Meters

© 2018 – The Regional Municipality of Niagara and its suppliers. All Rights Reserved. Produced (in part) under license from: © 2018 OF THE QUEEN'S PRINTER FOR ONTARIO. ALL RIGHTS RESERVED; © Teranet Enterprises Inc. and its suppliers. All rights reserved. Not a plan of survey; 2006 Air Photos courtesy of First Base Solutions Inc.; 1934 Air Photos courtesy of Brock University.

This map is a user generated static output from an Internet mapping site and is for reference only. Data layers that appear on this map may or may not be accurate, current, or otherwise reliable. This map is not to be used for navigation.



Notes