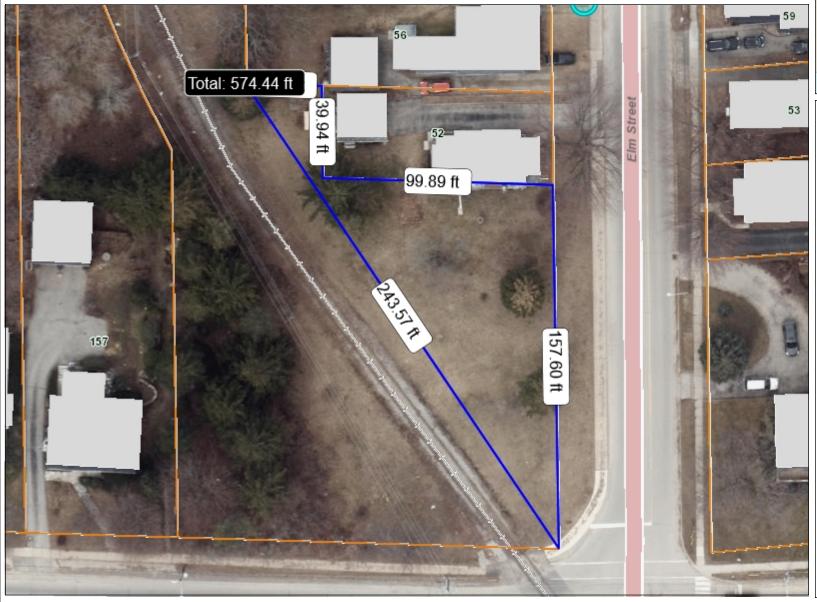

## Niagara Navigator

## Appendix C Report 2023-145

Legend

Parcel Fabric

25.4 0 12.70 25.4 Meters

© 2018 – The Regional Municipality of Niagara and its suppliers. All Rights Reserved. Produced (in part) under license from: © 2018 OF THE QUEEN'S PRINTER FOR ONTARIO. ALL RIGHTS RESERVED; © Teranet Enterprises Inc. and its suppliers. All rights reserved. Not a plan of survey; 2006 Air Photos courtesy of First Base Solutions Inc.; 1934 Air Photos courtesy of Brock University.

This map is a user generated static output from an Internet mapping site and is for reference only. Data layers that appear on this map may or may not be accurate, current, or otherwise reliable. This map is not to be used for navigation.