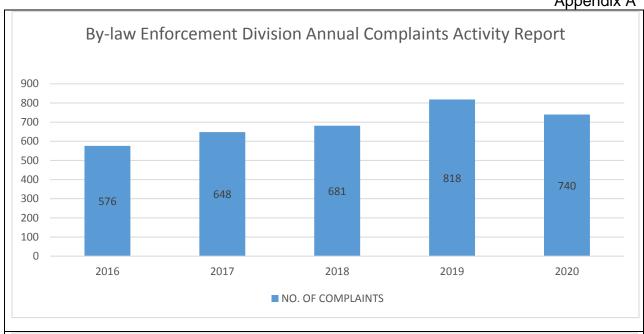

|      | Fence | Grass | Lot   | Noise | Other | Parking |      | Pool | PSO | Signs | Snow | Trees | COVID-<br>19 |
|------|-------|-------|-------|-------|-------|---------|------|------|-----|-------|------|-------|--------------|
|      |       |       | Mtnce |       |       |         | IWSR |      |     |       |      |       |              |
| 2016 | 19    | 118   | 137   | 22    | 34    | 80      | 0    | 4    | 70  | 2     | 21   | 23    | 0            |
| 2017 | 29    | 123   | 120   | 24    | 42    | 95      | 10   | 2    | 64  | 2     | 17   | 32    | 0            |
| 2018 | 20    | 143   | 141   | 13    | 19    | 78      | 70   | 9    | 42  | 3     | 61   | 23    | 0            |
| 2019 | 29    | 149   | 151   | 15    | 30    | 128     | 102  | 6    | 61  | 1     | 55   |