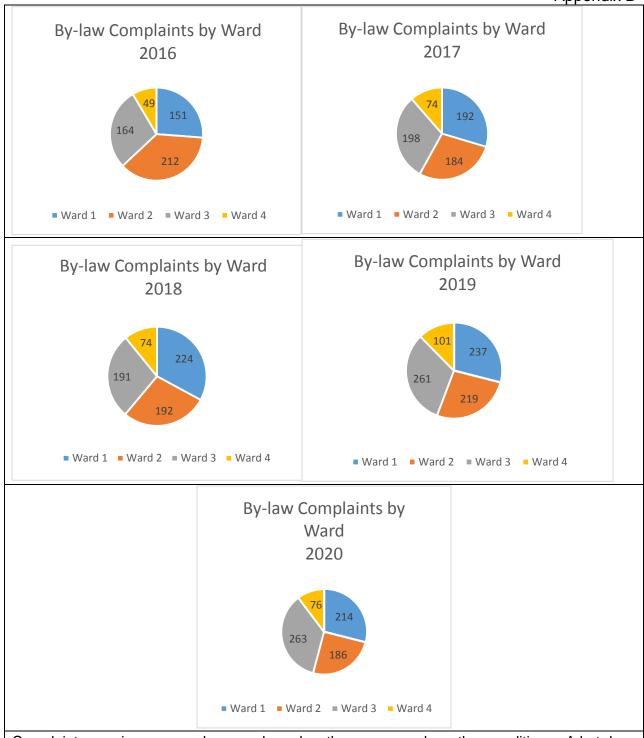

---|-------|-------|-------|---------|------|------|-----|-------|------|-------|--------------|
|      |       |       | Mtnce |       |       |         | IWSR |      |     |       |      |       |              |
| 2016 | 19    | 118   | 137   | 22    | 34    | 80      | 0    | 4    | 70  | 2     | 21   | 23    | 0            |
| 2017 | 29    | 123   | 120   | 24    | 42    | 95      | 10   | 2    | 64  | 2     | 17   | 32    | 0            |
| 2018 | 20    | 143   | 141   | 13    | 19    | 78      | 70   | 9    | 42  | 3     | 61   | 23    | 0            |
| 2019 | 29    | 149   | 151   | 15    | 30    | 128     | 102  | 6    | 61  | 1     | 55   | 19    | 0            |
| 2020 | 19    | 152   | 110   | 24    | 34    | 125     | 31   | 6    | 37  | 3     | 41   | 9     | 87           |



Complaints may increase or decrease based on the season and weather conditions. A hot dry summer would decrease the number of grass complaints, and a heavy snowfall and harsh winter would increase snow removal complaints, and vehicles interfering with snow removal.

| City of<br>Port Colborne     | 2020   |         |          | Niag  | jara   |        | Α      |      |        |           |         |          |        |
|------------------------------|--------|---------|----------|-------|--------|--------|--------|------|--------|-----------|---------|----------|--------|
|                              |        |         |          |       | Canir  | ne Cor | trol & | SPCA |        |           |         |          |        |
| Calls Received               | Totals | January | February |