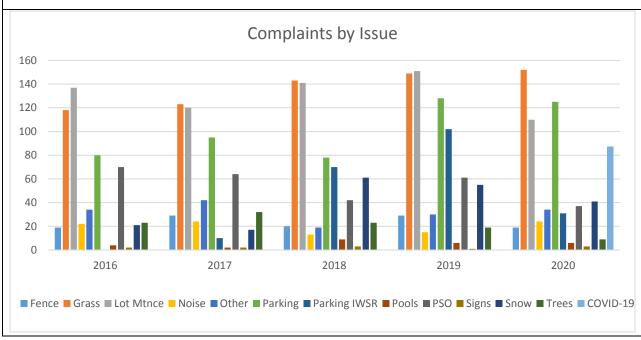

|      | Fence | Grass | Lot   | Noise | Other | Parking |      | Pool | PSO | Signs | Snow | Trees | COVID-<br>19 |
|------|-------|-------|-------|-------|-------|---------|------|------|-----|-------|------|-------|--------------|
|      |       |       | Mtnce |       |       |         | IWSR |      |     |       |      |       |              |
| 2016 | 19    | 118   | 137   | 22    | 34    | 80      | 0    | 4    | 70  | 2     | 21   | 23    | 0            |
| 2017 | 29    | 123   | 120   | 24    | 42    | 95      | 10   | 2    | 64  | 2     | 17   | 32    | 0            |
| 2018 | 20    | 143   | 141   | 13    | 19    | 78      | 70   | 9    | 42  | 3     | 61   | 23    | 0            |
| 2019 | 29    | 149   | 151   | 15    | 30    | 128     | 102  | 6    | 61  | 1     | 55   | 19    | 0            |
| 2020 | 19    | 152   | 110   | 24    | 34    | 125     | 31   | 6    | 37  | 3     | 41   | 9     | 87           |

Complaints may increase or decrease based on the season and weather conditions. A hot dry summer would decrease the number of grass complaints, and a heavy snowfall and harsh winter would increase snow removal complaints, and vehicles interfering with snow removal.