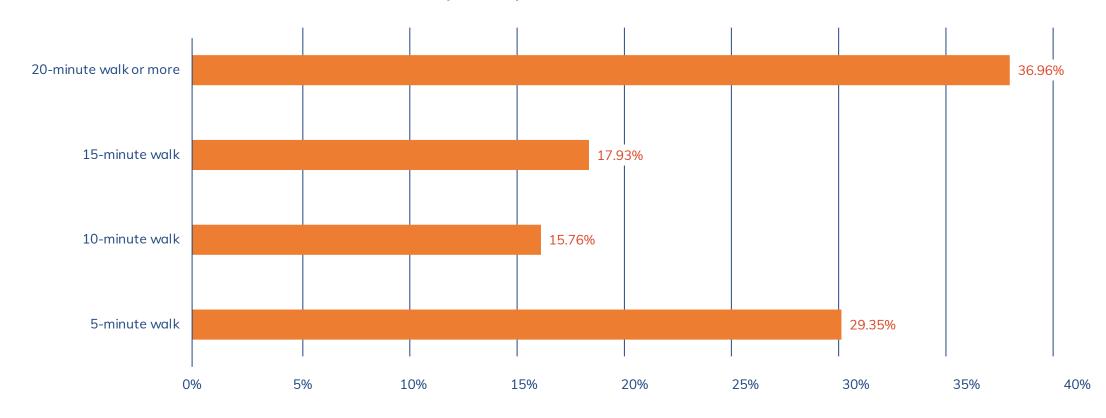

## **Lockview Park Redevelopment**

**Survey Results** 



## Q1. How far away do you live from Lockview Park?





### Q2. How long have you lived in your current home?





### Q3. How often do you currently visit any City park?





### Q4. How often do you currently visit Lockview Park?





## Q5. What amenities would you like the City to consider adding to Lockview Park?

| Picnic tables         | 64.13% |
|-----------------------|--------|
| Shaded structures     | 64.13% |
| Children's playground | 61.96% |
| Splash pad            | 57.61% |
| Seating area          | 45.65% |
| Community garden      | 36.96% |

| Basketball court    | 34.24% |
|---------------------|--------|
| Nature reserve area | 26.63% |
| Other               | 22.83% |
| Public art area     | 20.11% |
| Tennis court        | 19.57% |
| Soccer field        | 9.78%  |

#### Other:

| Pickleball courts | 8 responses |
|---