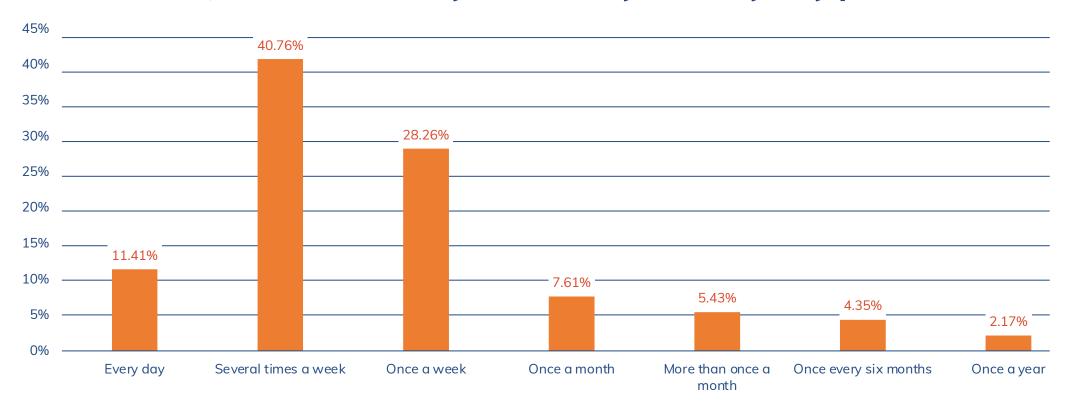

## **Lockview Park Redevelopment**

**Survey Results** 



## Q1. How far away do you live from Lockview Park?





### Q2. How long have you lived in your current home?





### Q3. How often do you currently visit any City park?





### Q4. How often do you currently visit Lockview Park?





## Q5. What amenities would you like the City to consider adding to Lockview Park?

| Picnic tables         | 64.13% |
|-----------------------|--------|
| Shaded structures     | 64.13% |
| Children's playground | 61.96% |
| Splash pad            | 57.61% |
| Seating area          | 45.65% |
| Community garden      | 36.96% |

| Basketball court    | 34.24% |
|---------------------|--------|
| Nature reserve area | 26.63% |
| Other               | 22.83% |
| Public art area     | 20.11% |
| Tennis court        | 19.57% |
| Soccer field        | 9.78%  |

#### Other:

| Pickleball courts | 8 responses |
|-------------------|-------------|
| Outdoor pool      | 5 responses |
| Dog park          | 4 responses |

| Disk golf cou