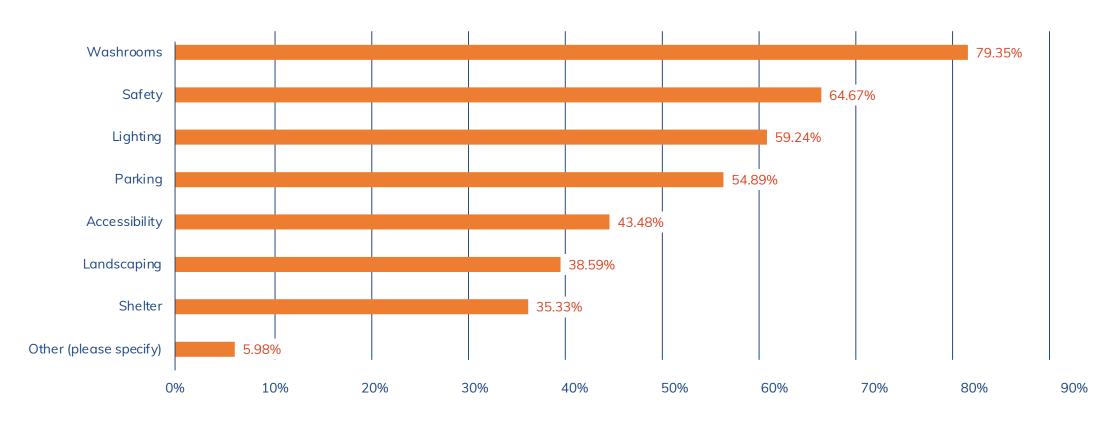

.96% |

| Basketball court    | 34.24% |
|---------------------|--------|
| Nature reserve area | 26.63% |
| Other               | 22.83% |
| Public art area     | 20.11% |
| Tennis court        | 19.57% |
| Soccer field        | 9.78%  |

#### Other:

| Pickleball courts | 8 responses |
|-------------------|-------------|
| Outdoor pool      | 5 responses |
| Dog park          | 4 responses |

| Disk golf course   | 3 responses |
|--------------------|-------------|
| Walking/bike paths | 3 responses |
| Ice rink           | 2 responses |



# Q6. If the City were to add these amenities, how often would you visit Lockview Park in the future?





## Q7. When you visit Lockview Park in the future, who would you typically go with?





## Q8. What other park features are important to you?





## **Demographics**

| 18 to 24                              | 9.24%  |
|---------------------------------------|--------|
| 25 to 34                              | 26.63% |
| 35 to 44                              | 29.35% |
| 45 to 54                              | 14.13% |
| 55 to 64                              | 12.50% |
| 65 to 74                              | 8.15%  |
| 75 and older                          | 0.00%  |
| Average number of people in household | 3      |