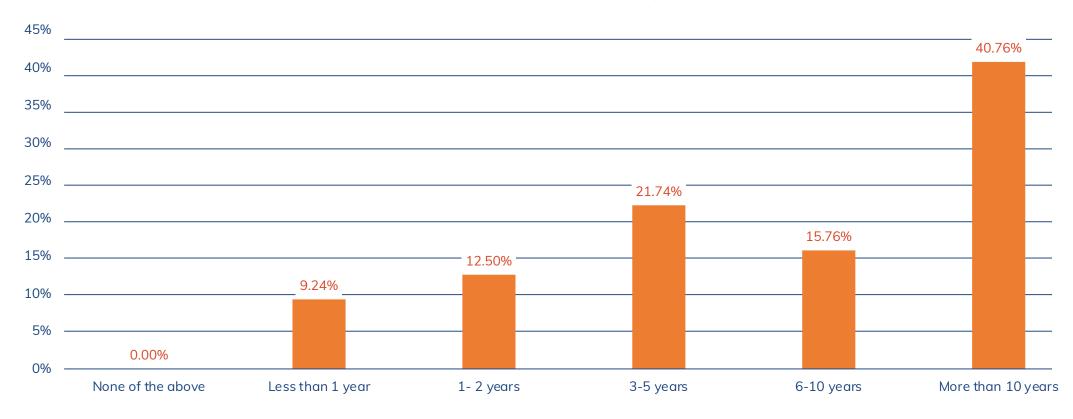

## **Lockview Park Redevelopment**

**Survey Results** 



## Q1. How far away do you live from Lockview Park?





### Q2. How long have you lived in your current home?





### Q3. How often do you currently visit any City park?





### Q4. How often do you currently visit Lockview Park?





## Q5. What amenities would you like the City to consider adding to Lockview Park?

| Picnic tables         | 64.13% |
|-----------------------|--------|
| Shaded structures     | 64.13% |
| Children's playground | 61.96% |
| Splash pad            | 57.61% |
| Seating area          | 45.65% |
| Community garden      | 36.96% |

| Basketball court    | 34.24% |
|---------------------|--------|
| Nature reserve area | 26.63% |
| Other               | 22.83% |
| Public art area     | 20.11% |
| Tennis court        | 19.57% |
| Soccer field        | 9.78%  |

#### Other:

| Pickleball courts | 8 responses |
|-------------------|-------------|
| Outdoor pool      | 5 res