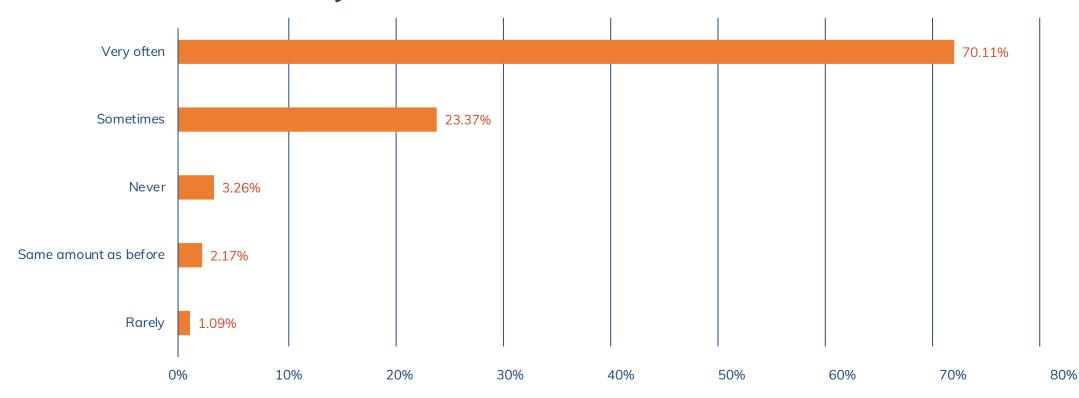

# Q6. If the City were to add these amenities, how often would you visit Lockview Park in the future?