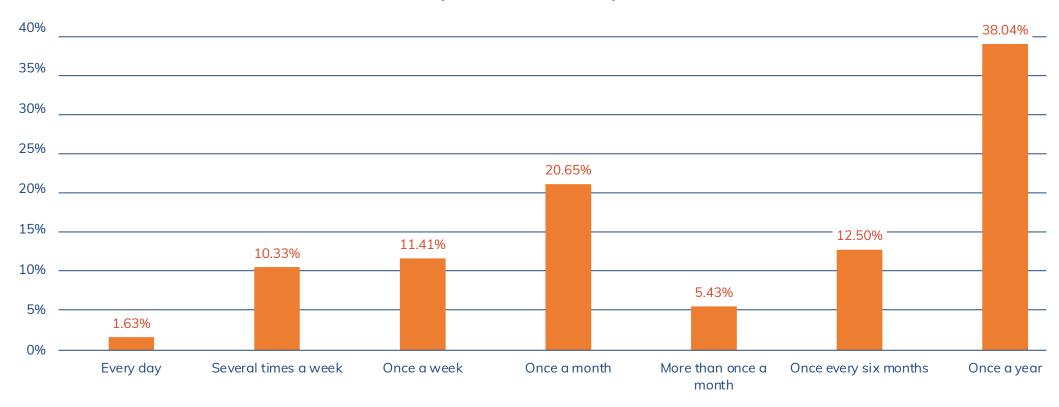

## **Lockview Park Redevelopment**

**Survey Results** 



## Q1. How far away do you live from Lockview Park?





### Q2. How long have you lived in your current home?





### Q3. How often do you currently visit any City park?





### Q4. How often do you currently visit Lockview Park?





## Q5. What amenities would you like the City to consider adding to Lockview Park?

| Picnic tables         | 64.13% |
|-----------------------|--------|
| Shaded structures     | 64.13% |
| Children's playground | 61.96% |
| Splash pad            | 57.61% |
| Seating area          | 45.65% |
| Community garden      | 36.96% |

| Basketball court    | 34.24% |
|---------------------|--------|
| Nature reserve area | 26.63% |
| Other               | 22.83% |
| Public art area     | 20.11% |
| Tennis court        | 19.57% |
| Soccer field        | 9.78%  |

#### Other:

| Pickleball courts | 8 responses |
|-------------------|-------------|
| Outdoor pool      | 5 responses |
| Dog park          | 4 responses |

| Disk golf course   | 3 responses |
|--------------------|-------------|
|