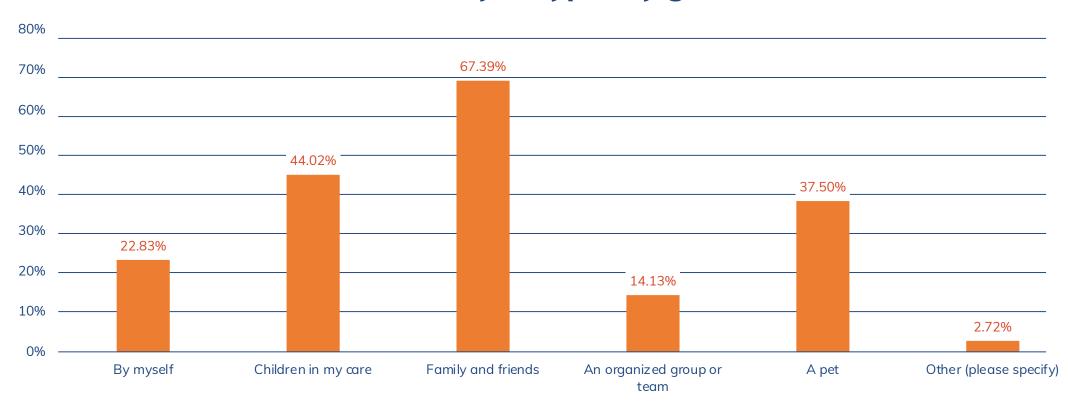

## Q7. When you visit Lockview Park in the future, who would you typically go with?